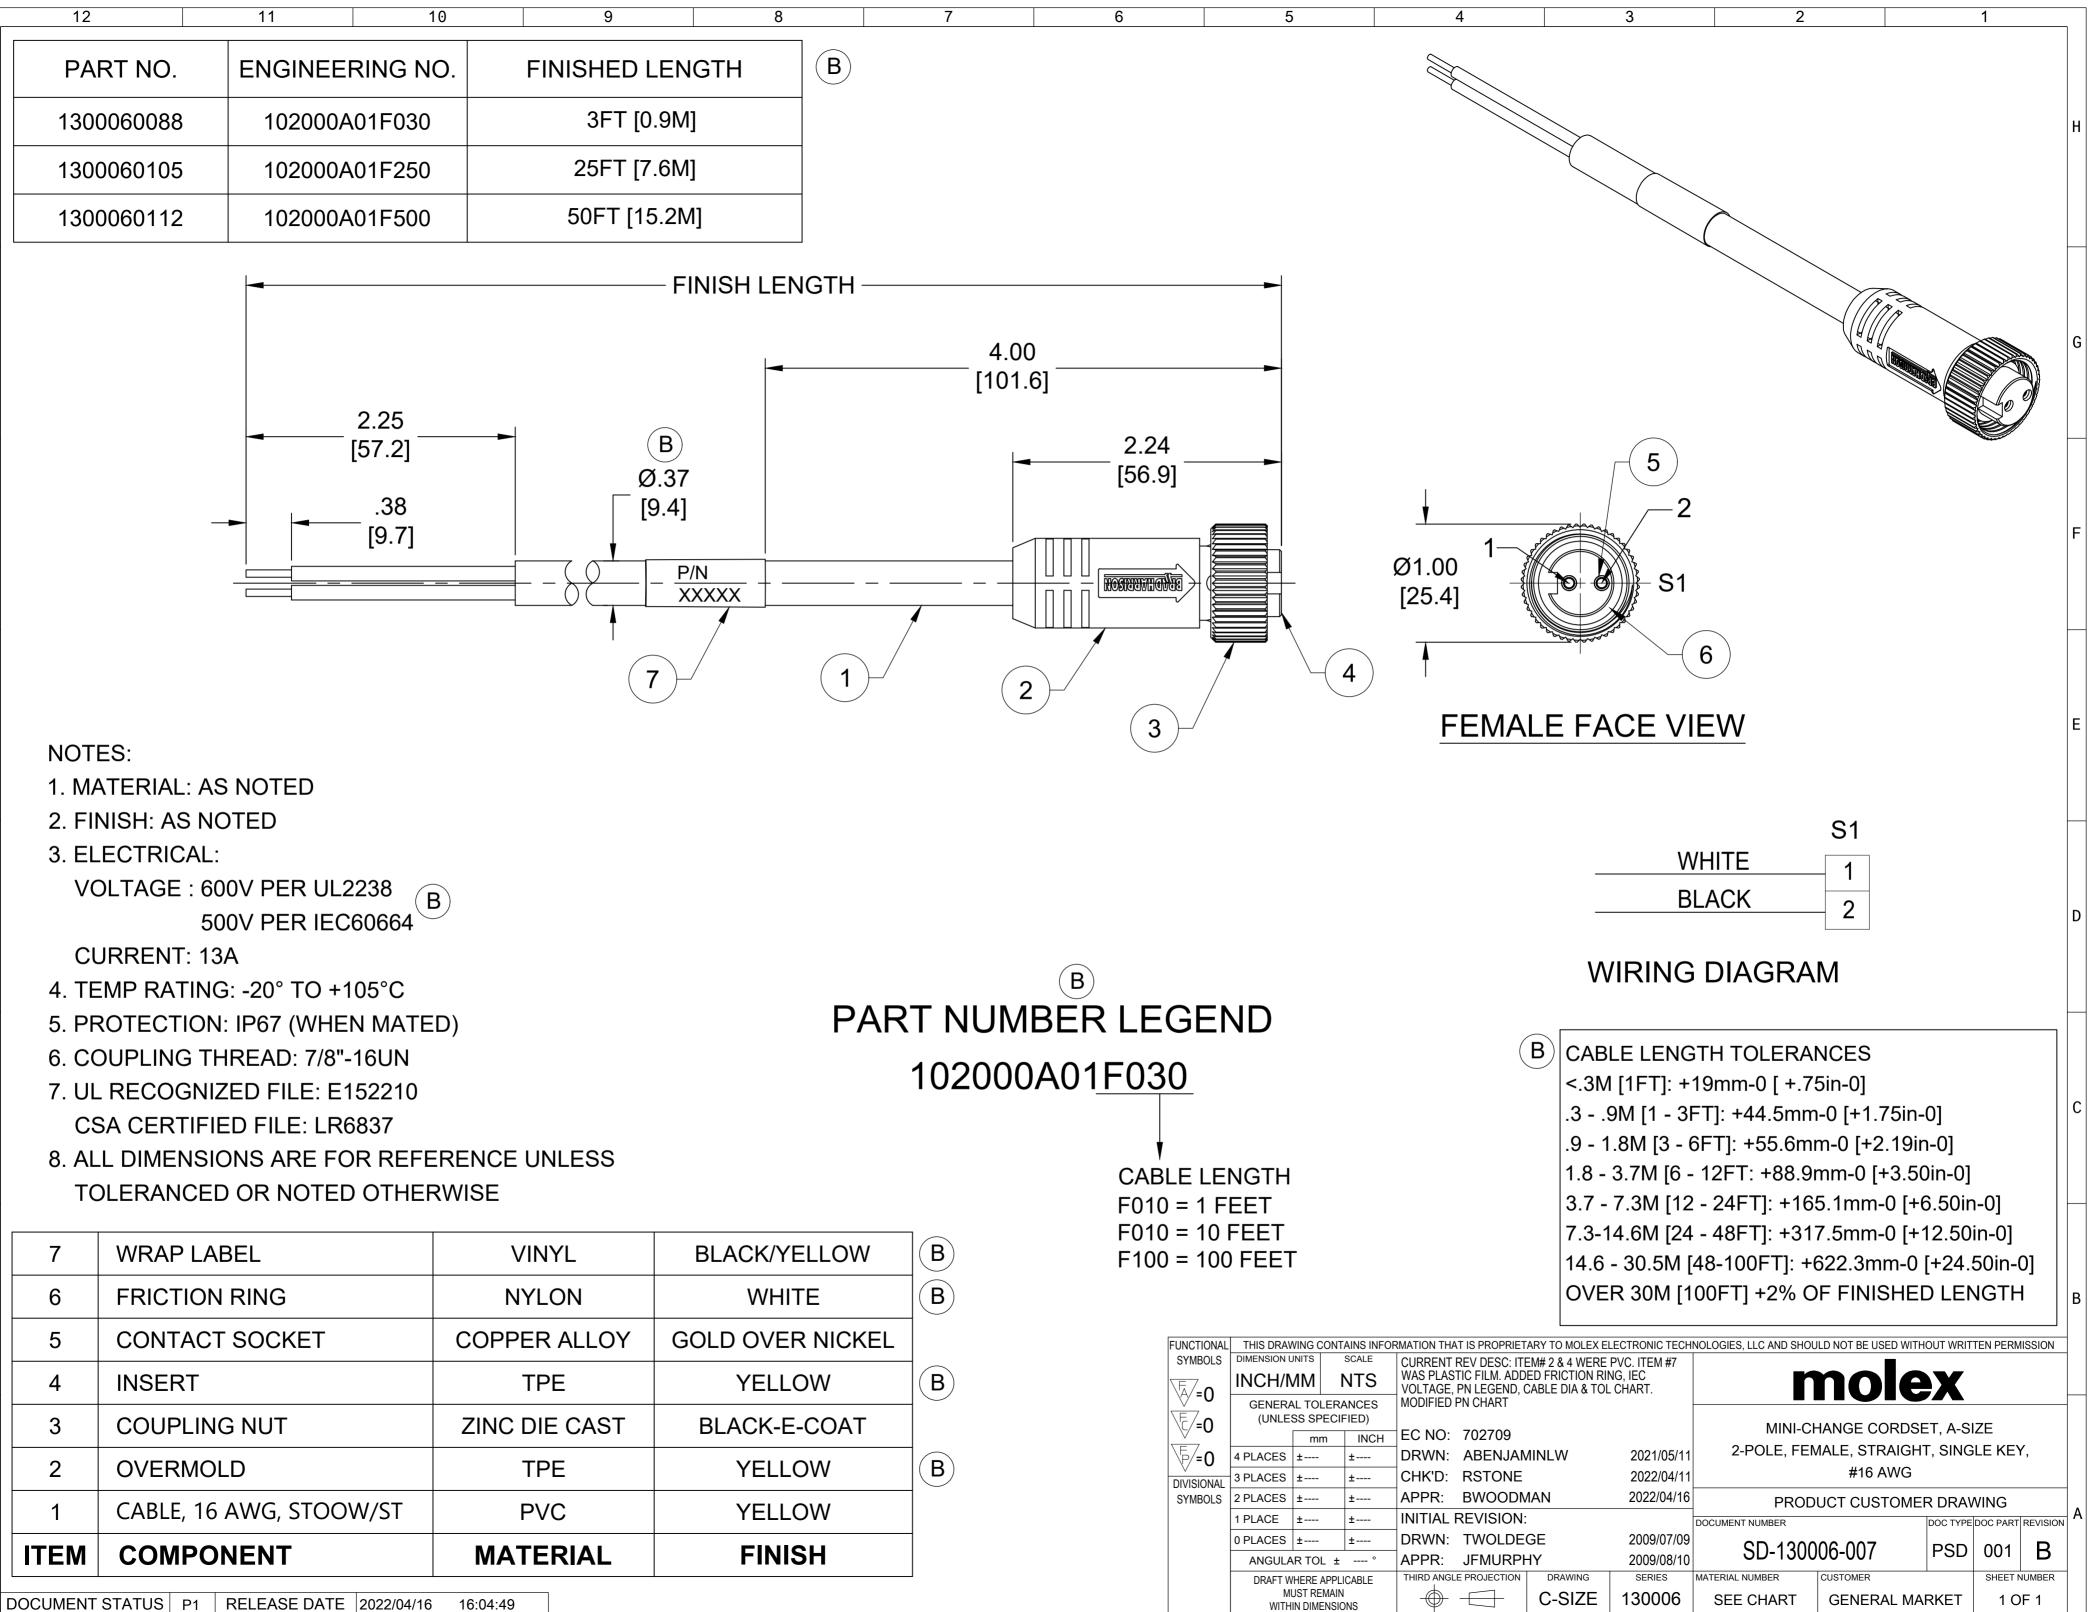

|   | 12         | 11      | 10            |                 | 9           | 8 |  | 7 | 6 |
|---|------------|---------|---------------|-----------------|-------------|---|--|---|---|
|   | PART NO.   | ENGINEE | RING NO.      | FINISHED LENGTH |             | B |  |   |   |
| н | 1300060088 | 102000A | 102000A01F030 |                 | 3FT [0.9M]  |   |  |   |   |
|   | 1300060105 | 102000A | 01F250        |                 | 25FT [7.6M] |   |  |   |   |
|   | 1300060112 | 102000A | 01F500        |                 | 50FT [15.2M | ] |  |   |   |
|   |            |         |               |                 |             |   |  |   |   |

| ITEM | COMPONENT               | MATERIAL      | FINISH           |   |
|------|-------------------------|---------------|------------------|---|
| 1    | CABLE, 16 AWG, STOOW/ST | PVC           | YELLOW           | _ |
| 2    | OVERMOLD                | TPE           | YELLOW           |   |
| 3    | COUPLING NUT            | ZINC DIE CAST | BLACK-E-COAT     |   |
| 4    | INSERT                  | TPE           | YELLOW           |   |
| 5    | CONTACT SOCKET          | COPPER ALLOY  | GOLD OVER NICKEL |   |
| 6    | FRICTION RING           | NYLON         | WHITE            |   |
| 7    | WRAP LABEL              | VINYL         | BLACK/YELLOW     |   |