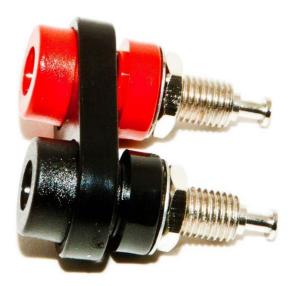

## BU-P2269

(Double Banana Jack, Panel Mount)

- The BU-P2269 is a mountable double banana jack. Can be mounted to panels up to 0.25" thick. Wire can be soldered to pin ends.
- Material: Body Nylon Contacts Nickel-plated brass
- Overall length 1.22" (30.99mm), overall width 1.38" (35.05mm)
- Mounting:
  - Mount thru panels up to 0.25" (6.35mm) thick. Recommended panel cutout is 2X Ø0.375" (9.52mm) holes spaces 0.75" (19.05mm) apart center-to-center.
- Ratings:
  - o Amperage: 15 Amps
  - Voltage: Hand-held 30 VAC/60VDC