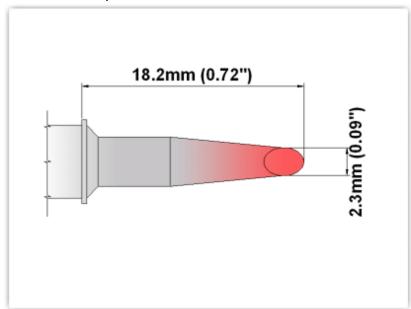

## ES60 DS023

Hoof 2.30mm (0.09")

Tip Style: Hoof

Tip Width: 2.30mm (0.09")
Tip Length: 18.20mm (0.72")

60 Type Cartridge<sup>1</sup>: 325°C - 358°C

RoHS Compliant<sup>2</sup> / Lead Free: YES

Equivalent to: SSC-639A