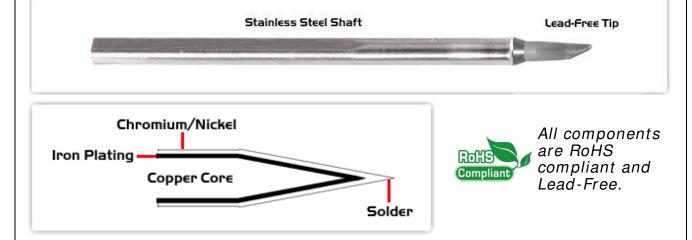

For Use With: EB-2000S, SP200, MFR-PS1100, MFR-PS2200 (SSC Tips)

## Material Composition

Easy Braid Co. tip cartridges will typically idle within a temperature range of +/-1.1°C. However, there is variation in idle temperature across tip geometries within an individual temperature series. Easy Braid Co. offers a wide variety of tip geometries from 0.25mm fine point tip to 5mm chisel. The length and geometry of a tip will have an influence on the tip idle temperature. To accurately measure idle temperature it will depend greatly on the measurement method,