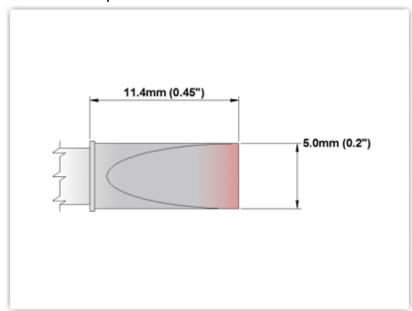

## **Technical Specifications**

EPM80LC650

Chisel Extra Large 5.0mm (0.20")

Tip Style: Chisel

Tip Width: 5.00mm (0.20")
Tip Length: 11.40mm (0.45")

80 Type Cartridge<sup>1</sup>: 420°C - 475°C

RoHS Compliant<sup>2</sup> / Lead Free: YES