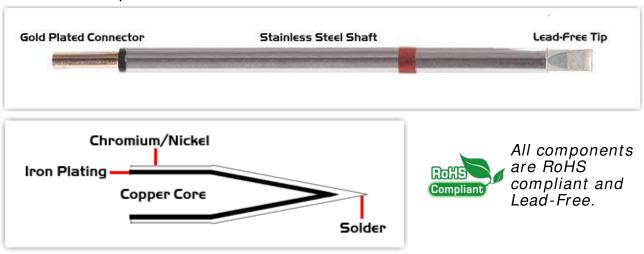

## Material Composition

<sup>1</sup> Easy Braid Co. tip cartridges will typically idle within a temperature range of +/-1.1°C. However, there is variation in idle temperature across tip geometries within an individual temperature series. Easy Braid Co. offers a wide variety of tip geometries from 0.25mm fine point tip to 5mm chisel. The length and geometry of a tip will have an influence on the tip idle temperature. To accurately measure idle temperature it will depend greatly on the measurement method, technique and equipment used. Two different methods or the use of alternative equipment will produce different test results.