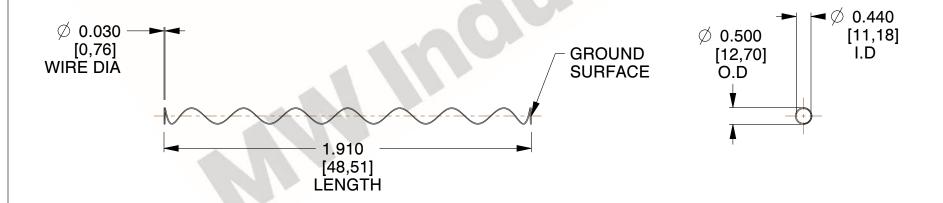

## **NOTES:**

1. Material : Spring Steel 2. Finish: Glod Irridite

3. Ends: Closed and Ground

4. Total Coils: 10.000

5. Sugg. Max. Deflection: 5.500 (in)

6. Sugg. Max. Load: 2.300 (lbs)

7. All Drawing Dimensions are in Inches [mm]