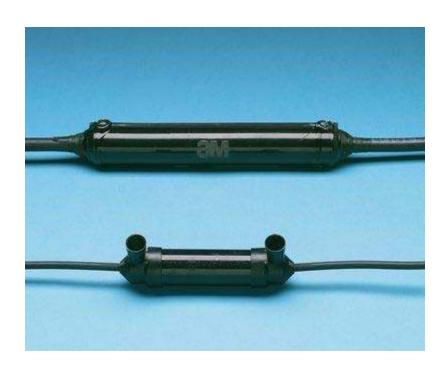

## 3M™ Scotchcast™ Inline Resin Power Cable Splice Kit 82-A2, **2-3/0 AWG, 1 per box, 10 per case** 3M ID 80610981575

## **Details**

The 82-A series is UL Listed 486D, File Number E102356. Connector is not included, order separately. Each kit makes one splice.

Use the 3M<sup>™</sup> Scotchcast<sup>™</sup> Inline Resin Splice Kits 82-A Series to insulate and seal single conductor, unshielded cable splices through 5 kV and multiple conductor cables through 1 kV.Number of Conductors: 1 for 5 kV· Multiple for 1 kV