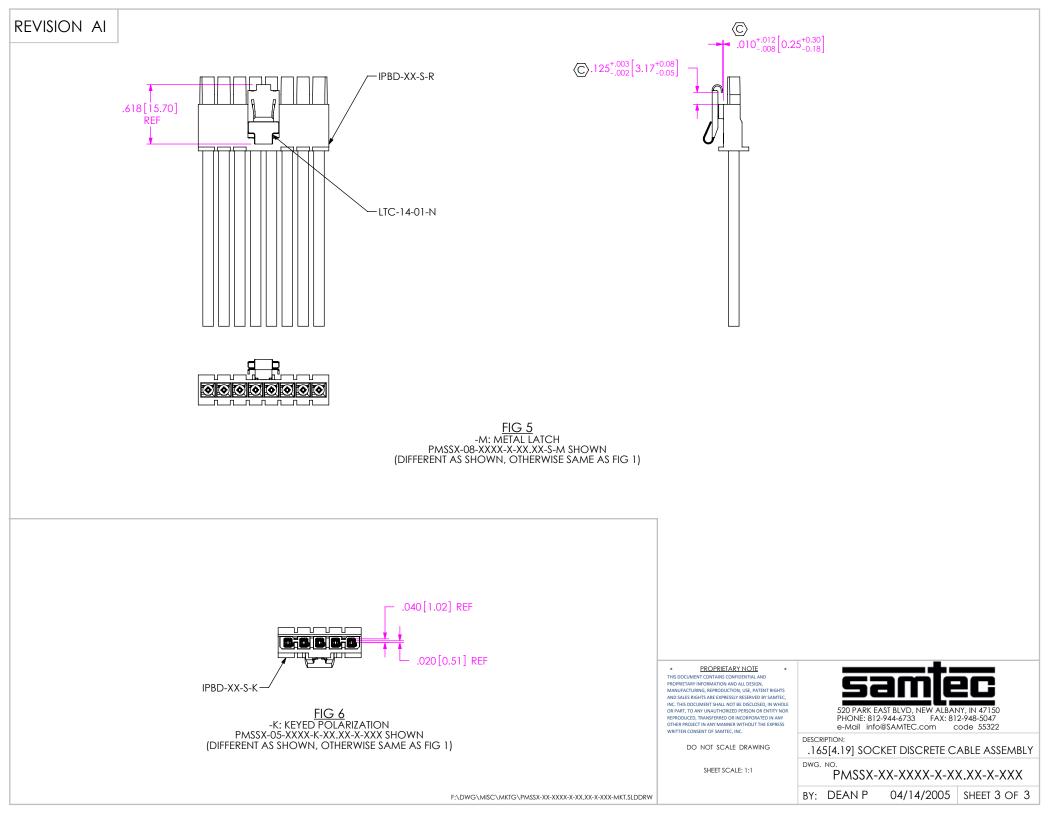

**REVISION AI** 

<u>-LUS</u> [LATCH UP]

<u>-LDS</u> [LATCH DOWN] FIG 4 -LDS: PLASTIC LATCH DOWN, STRAIGHT PMSSX-05-XXXX-X-XX.XX-D-LDS SHOWN

(DIFFERENT AS SHOWN, OTHERWISE SAME AS FIG 1)

| PMSS color coded wire sequence |       |     |        |        |       |      |        |      |       |       |
|--------------------------------|-------|-----|--------|--------|-------|------|--------|------|-------|-------|
|                                | color |     |        |        |       |      |        |      |       |       |
|                                | brown | red | orange | yellow | green | blue | violet | gray | white | black |
| pin#                           | 1     | 2   | 3      | 4      | 5     | 6    | 7      | 8    | 9     | 10    |