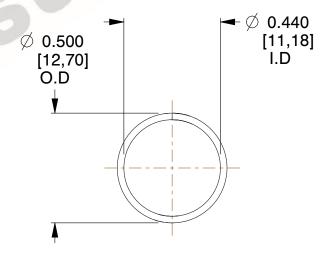

## **NOTES:**

1. Material : Spring Steel 2. Finish: Glod Irridite

3. Ends: Closed

4. Total Coils: 10.000

5. Sugg. Max. Deflection: 0.540 (in) 6. Sugg. Max. Load : 2.300 (lbs)

7. All Drawing Dimensions are in Inches [mm]