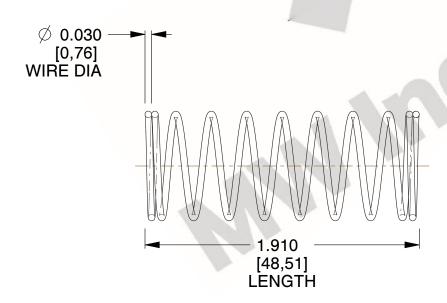

## **NOTES:**

1. Material : Spring Steel 2. Finish: Glod Irridite

3. Ends: Closed

4. Total Coils: 10.000

5. Sugg. Max. Deflection: 0.540 (in) 6. Sugg. Max. Load : 2.300 (lbs)

7. All Drawing Dimensions are in Inches [mm]