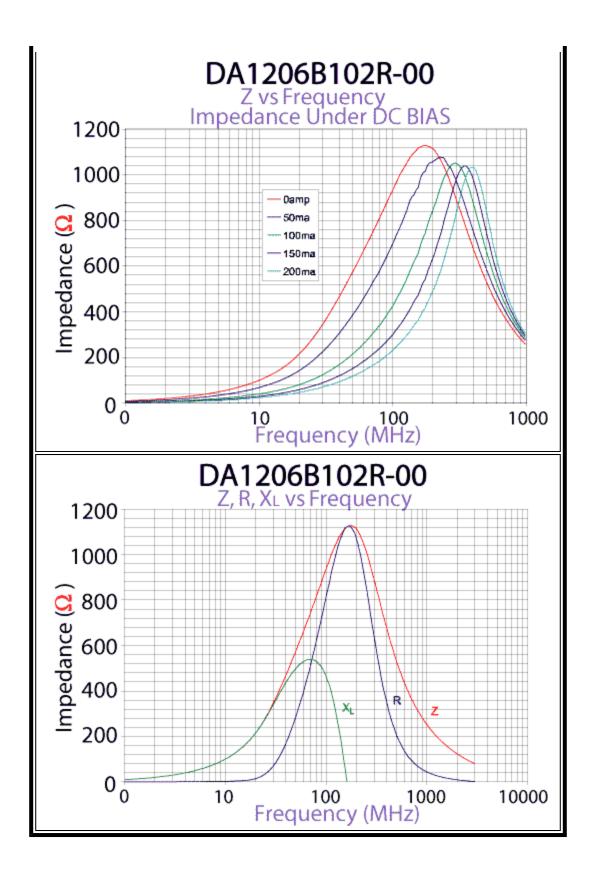

## DA1206B102R-00

Ambient Operating Temperature Range: -55°C to + 125°C

## **Electrical Characteristics**

| NET Z<br>@ 100 MHz | DCR<br>Max | Rated<br>Current<br>mA |
|--------------------|------------|------------------------|
| 1000               | 0.80       | 200                    |

Page 2 of 3 Part Curves

Part Curves Page 3 of 3

Specifications, which provide more details for the correct use of the described products, are available upon request. All specifications are subject to change without notice. For more information on any of the products listed above, please contact Steward customer service department at (800) 634-2673.