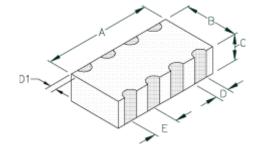

## **Drawing Figure #**

| Figure |
|--------|
| Number |
| 0      |

## **Physical Dimensions**

| А    | В    | С    | D    | D1   | Е    | А     | В     | С     | D     | D1    | E     |
|------|------|------|------|------|------|-------|-------|-------|-------|-------|-------|
| mm   | mm   | mm   | mm   | mm   | mm   | in    | in    | in    | in    | in    | in    |
| 3.20 | 1.60 | 0.80 | 0.40 | 0.20 | 0.80 | 0.126 | 0.063 | 0.031 | 0.016 | 0.008 | 0.031 |