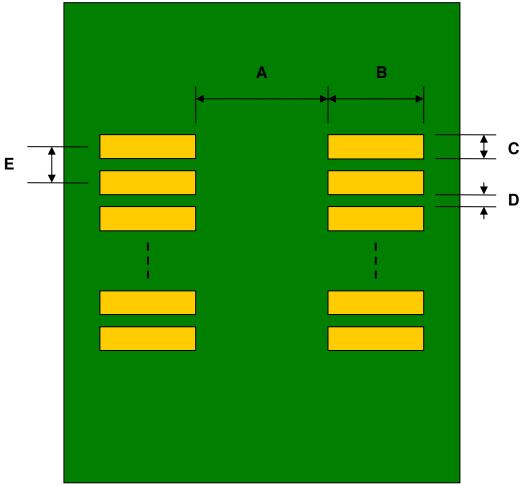

## TSSOP-8 to DIP-8 SMT Adapter (0.65 mm pitch)

| DIMENSIONS |      |      |      |        |       |      |
|------------|------|------|------|--------|-------|------|
| REF.       | mm   |      |      | inches |       |      |
|            | MIN. | TYP. | MAX. | MIN.   | TYP.  | MAX. |
| Α          |      | 3.10 |      |        |       |      |
| В          |      | 2.40 |      |        |       |      |
| С          |      | 0.45 |      |        |       |      |
| D          |      | 0.20 |      |        |       |      |
| Е          |      | 0.65 |      |        |       |      |
| F          |      |      |      |        | 0.300 |      |
| G          |      |      |      |        | 0.100 |      |
| Н          |      |      |      |        | 0.025 |      |

## **Top View (SMT Footprint)**

(Representative drawing only - not to scale)