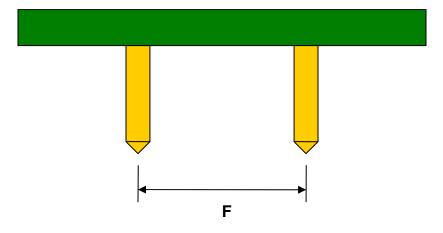

## TSSOP-8 to DIP-8 SMT Adapter (0.65 mm pitch)

| DIMENSIONS |      |      |      |        |       |      |
|------------|------|------|------|--------|-------|------|
| REF.       | mm   |      |      | inches |       |      |
|            | MIN. | TYP. | MAX. | MIN.   | TYP.  | MAX. |
| Α          |      | 3.10 |      |        |       |      |
| В          |      | 2.40 |      |        |       |      |
| С          |      | 0.45 |      |        |       |      |
| D          |      | 0.20 |      |        |       |      |
| Е          |      | 0.65 |      |        |       |      |
| F          |      |      |      |        | 0.300 |      |
| G          |      |      |      |        | 0.100 |      |
| Н          |      |      |      |        | 0.025 |      |

## Side View (DIP Pins)

(Representative drawing only - not to scale)