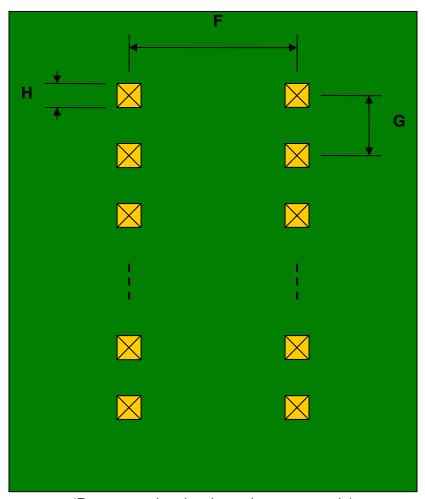

## TSSOP-8 to DIP-8 SMT Adapter (0.65 mm pitch)

| DIMENSIONS |      |      |      |        |       |      |
|------------|------|------|------|--------|-------|------|
| REF.       | mm   |      |      | inches |       |      |
|            | MIN. | TYP. | MAX. | MIN.   | TYP.  | MAX. |
| Α          |      | 3.10 |      |        |       |      |
| В          |      | 2.40 |      |        |       |      |
| С          |      | 0.45 |      |        |       |      |
| D          |      | 0.20 |      |        |       |      |
| Е          |      | 0.65 |      |        |       |      |
| F          |      |      |      |        | 0.300 |      |
| G          |      |      |      |        | 0.100 |      |
| Н          |      |      |      |        | 0.025 |      |

## **Bottom View (DIP Pins)**

(Representative drawing only - not to scale)