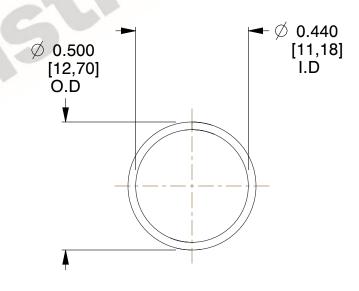

## **NOTES:**

Material : Music Wire
 Finish : Glod Irridite

3. Ends: Closed

4. Total Coils: 10.000

5. Sugg. Max. Deflection: 0.550 (in)6. Sugg. Max. Load: 2.300 (lbs)

7. All Drawing Dimensions are in Inches [mm]