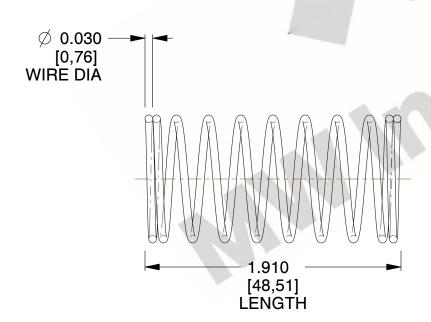

## **NOTES:**

Material : Music Wire
 Finish : Glod Irridite

3. Ends: Closed

4. Total Coils: 10.000

5. Sugg. Max. Deflection: 0.550 (in)6. Sugg. Max. Load: 2.300 (lbs)

7. All Drawing Dimensions are in Inches [mm]