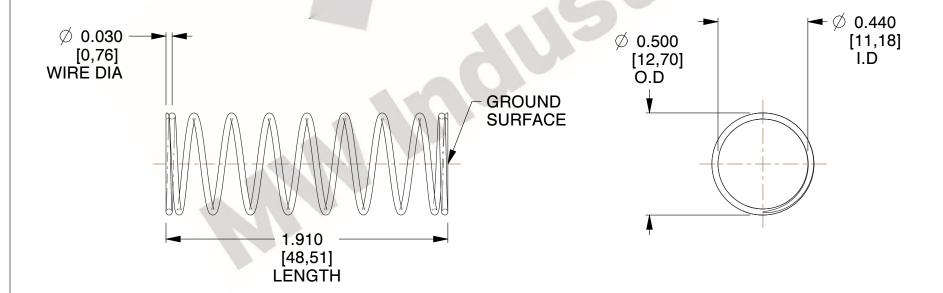

## **NOTES:**

1. Material : Stainless Steel

2. Finish: Glod Irridite

3. Ends: Closed and Ground

4. Total Coils: 10.000

Sugg. Max. Deflection: 0.640 (in)
 Sugg. Max. Load: 2.300 (lbs)

7. All Drawing Dimensions are in Inches [mm]