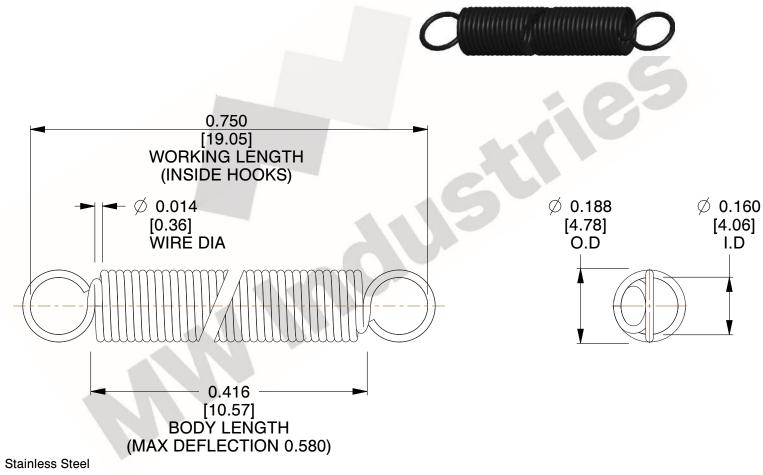

NOTES:

1. Material: Stainless Steel

2. Finish:

3. Sugg Max. Load: 0.550 (lbs) 4. Sugg Max. Deflection: 0.580 (in)

5. All Drawing Dimensions are in Inches [mm]

6. ("The coil count, body length, and end position is for reference only")