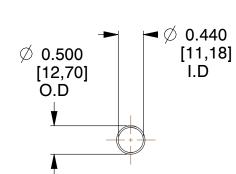

## **NOTES:**

1. Material : Spring Steel 2. Finish : Glod Irridite

3. Ends: Closed

4. Total Coils: 10.000

Sugg. Max. Deflection : 3.200 (in)
 Sugg. Max. Load : 2.300 (lbs)

7. All Drawing Dimensions are in Inches [mm]