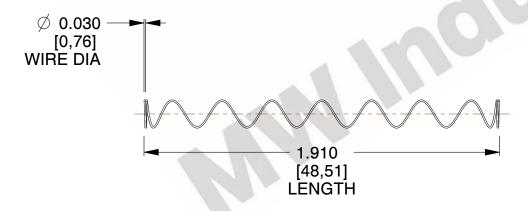

## **NOTES:**

1. Material : Spring Steel 2. Finish : Glod Irridite

3. Ends: Closed

4. Total Coils: 10.000

Sugg. Max. Deflection : 3.200 (in)
 Sugg. Max. Load : 2.300 (lbs)

7. All Drawing Dimensions are in Inches [mm]