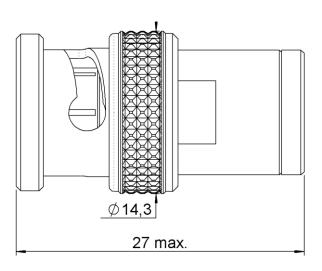

CHARGE BNC MALE 1 GHZ 1W 75 OHMS

PAGE 1/2 ISSUE 08-10-15C SERIES TERMINATION PART NUMBER R404442000

Scale 1:1

All dimensions are in mm.

| COMPONENTS     | MATERIALS  | PLATING (μm)                |
|----------------|------------|-----------------------------|
| Body           | BRASS      | NICKEL 2                    |
| Center contact | BRASS      | GOLD 0.7 to 1 over NICKEL 2 |
| Outer contact  | -          | -                           |
| Insulator      | PTFE       |                             |
| Gasket         | SILICONE   |                             |
| Substrate      | ALUMINIUM  |                             |
| Resistor       | THICK FILM |                             |
| Others parts   | BRASS      | NICKEL 2                    |
|                |            |                             |

CHARGE BNC MALE 1 GHZ 1W 75 OHMS

| PAGE <b>2/2</b> | ISSUE <b>08-10-15C</b> | SERIES<br>TERMINATION | PART NUMBER <b>R404442000</b> |
|-----------------|------------------------|-----------------------|-------------------------------|
|-----------------|------------------------|-----------------------|-------------------------------|