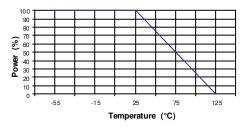

|-----------------------|
| Impedance                    | 75     | Ω                     |
| DC Resistance                | 75     | Ω ± 1%                |
| Peak power at 25°C (1µs, 1‰) | 500    | W                     |
| Average power at 25°C        | 1      | W (Free Air Cooled)   |
|                              |        | W (Conduction Cooled) |

## **MECHANICAL CHARACTERISTICS**

| Connectors | BNC              | MALE | MIL C39012 |
|------------|------------------|------|------------|
| Weight     | <b>13,7000</b> g |      |            |

# **ENVIRONMENTAL CHARACTERISTICS**

| Operating temperature range | -55 /+125 | °C |
|-----------------------------|-----------|----|
| Storage temperature range   | -55 /+125 | °C |

#### SPECIFICATION

#### Power derating Versus temperature



## **PACKAGING**

| Standard | Unit       | Other      |
|----------|------------|------------|
| 100      | "W" option | Contact us |