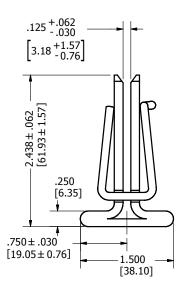

| PARTS LIST |              |                  |     |           |  |  |
|------------|--------------|------------------|-----|-----------|--|--|
| ITEM       | PART NUMBER  | DESCRIPTION      | QTY | BASE UNIT |  |  |
| 1          | 03DP-100-026 | Clip             | 1   | Each      |  |  |
| 2          | 03DP-100-027 | Reinforcing Clip | 1   | Each      |  |  |

| DENOTES CRITICAL CHARACTERISTICS.                                                                                                                                                                           |                                                                                                                                                            |                    |              |                               |  |
|-------------------------------------------------------------------------------------------------------------------------------------------------------------------------------------------------------------|------------------------------------------------------------------------------------------------------------------------------------------------------------|--------------------|--------------|-------------------------------|--|
| CPK DENOTES CPK DIMENSIONS, -MINIMUM CPK VALUE                                                                                                                                                              |                                                                                                                                                            |                    |              |                               |  |
| DENOTES A CHARACTERISTIC THAT PROVIDES AN INDICATION OF PROCESS PERFORMANCE. PROCEDURE FOR MEASUREMENT AND TRACKING TO BE DEFINED IN LITTLE-FUSE INSPECTION INSTRUCTIONS.                                   |                                                                                                                                                            |                    |              |                               |  |
| СР                                                                                                                                                                                                          | DENOTES CP DIMENSIONS, -MINIMUM CP VALUE MUST BE WITHIN THE DIMENSIONAL LIMITATIONS SHOWN ON DRAWING AND INITIALLY LOCATED TO ALLOW FOR MAXIMUM TOOL LIFE. |                    |              |                               |  |
| MATL SPEC                                                                                                                                                                                                   |                                                                                                                                                            |                    | FINISH       |                               |  |
| DRW<br>Ilogan                                                                                                                                                                                               |                                                                                                                                                            | DATE<br>11/10/2008 | SCALE<br>1:1 | FINISH GOOD WT<br>GRAMS/PIECE |  |
| UNLESS OTHERWISE SPECIFIED, DIMENSIONS ARE IN MILLIMETERS, DIMENSIONS IN BRACKETS [ ] ARE INCHES DIMENSIONING AND DO NOT INCLUDE PLATING. TOLERANCING TO BE INTERPRETED IN ACCORDANCE WITH ANSI Y14.5M-1994 |                                                                                                                                                            |                    |              |                               |  |
| 3RD ANGLE PROJECTION  ONE PLACE DEC ± .25 [.01] FRACTION ± TWO PLACE DEC ± .100 [.004] ANGULAR ±1°                                                                                                          |                                                                                                                                                            |                    |              |                               |  |
| TITLE 400A FUSE CLIP                                                                                                                                                                                        |                                                                                                                                                            |                    |              |                               |  |