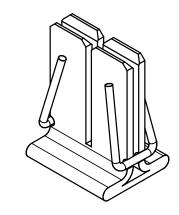

| PARTS LIST |              |                  |     |           |  |  |
|------------|--------------|------------------|-----|-----------|--|--|
| ITEM       | PART NUMBER  | DESCRIPTION      | QTY | BASE UNIT |  |  |
| 1          | 03DP-100-026 | Clip             | 1   | Each      |  |  |
| 2          | 03DP-100-027 | Reinforcing Clip | 1   | Each      |  |  |