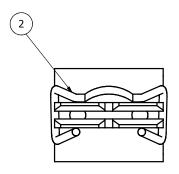

| PARTS LIST |              |                  |     |           |  |  |
|------------|--------------|------------------|-----|-----------|--|--|
| ITEM       | PART NUMBER  | DESCRIPTION      | QTY | BASE UNIT |  |  |
| 1          | 03DP-100-026 | Clip             | 1   | Each      |  |  |
| 2          | 03DP-100-027 | Reinforcing Clip | 1   | Each      |  |  |