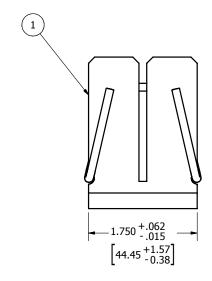

| PARTS LIST |              |                  |     |           |  |  |
|------------|--------------|------------------|-----|-----------|--|--|
| ITEM       | PART NUMBER  | DESCRIPTION      | QTY | BASE UNIT |  |  |
| 1          | 03DP-100-026 | Clip             | 1   | Each      |  |  |
| 2          | 03DP-100-027 | Reinforcing Clip | 1   | Each      |  |  |

| DENOTES CRITICAL CHARACTERISTICS.                                                                                                                                                                           |                                                                                                                                                            |                    |              |                               |  |
|-------------------------------------------------------------------------------------------------------------------------------------------------------------------------------------------------------------|------------------------------------------------------------------------------------------------------------------------------------------------------------|--------------------|--------------|-------------------------------|--|
| CPK DENOTES CPK DIMENSIONS, -MINIMUM CPK VALUE                                                                                                                                                              |                                                                                                                                                            |                    |              |                               |  |
| DENOTES A CHARACTERISTIC THAT PROVIDES AN INDICATION OF PROCESS PERFORMANCE. PROCEDURE FOR MEASUREMENT AND TRACKING TO BE DEFINED IN LITTLE-FUSE INSPECTION INSTRUCTIONS.                                   |                                                                                                                                                            |                    |              |                               |  |
| СР                                                                                                                                                                                                          | DENOTES CP DIMENSIONS, -MINIMUM CP VALUE MUST BE WITHIN THE DIMENSIONAL LIMITATIONS SHOWN ON DRAWING AND INITIALLY LOCATED TO ALLOW FOR MAXIMUM TOOL LIFE. |                    |              |                               |  |
| MATL SPEC                                                                                                                                                                                                   |                                                                                                                                                            |                    | FINISH       |                               |  |
| DRW<br>Ilogan                                                                                                                                                                                               |                                                                                                                                                            | DATE<br>11/10/2008 | SCALE<br>1:1 | FINISH GOOD WT<br>GRAMS/PIECE |  |
| UNLESS OTHERWISE SPECIFIED, DIMENSIONS ARE IN MILLIMETERS, DIMENSIONS IN BRACKETS [ ] ARE INCHES DIMENSIONING AND DO NOT INCLUDE PLATING. TOLERANCING TO BE INTERPRETED IN ACCORDANCE WITH ANSI Y14.5M-1994 |                                                                                                                                                            |                    |              |                               |  |
| 3RD ANGLE PROJECTION  ONE PLACE DEC ± .25 [.01] FRACTION ± TWO PLACE DEC ± .100 [.004] ANGULAR ±1°                                                                                                          |                                                                                                                                                            |                    |              |                               |  |
| TITLE 400A FUSE CLIP                                                                                                                                                                                        |                                                                                                                                                            |                    |              |                               |  |