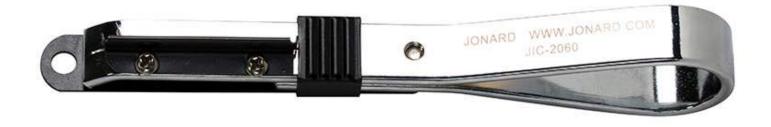

This cable ring tool is designed to ring and remove the sheathing off plastic, fabric, and rubber-covered cables with 3/16" (4.7 mm), 1/4" (6.4 mm), 3/8" (9.5 mm), and 1/2" (12.7 mm) diameter. The cable ring tool features the following:

- Blade cuts through sheathing thickness of 0.031" (0.787 mm) and cables up to 1/2" (1.27 cm) in diameter
- Durable carbon steel construction lasts a lifetime
- Includes one replacement blade

RB-2060/6 Replacement Blades (6 pack)

| SPECIFICATIONS |                                 |
|----------------|---------------------------------|
| CUT TYPE       | Ring, Slit                      |
| CABLE TYPE     | Cable                           |
| CABLE DIAMETER | 3/16" - 1/2" (4.7 mm - 12.7 mm) |
| LENGTH         | 5-1/2" (139.7mm)                |
| WEIGHT         | 0.24 lbs (111 g)                |
| UPC NO.        | 811490012226                    |