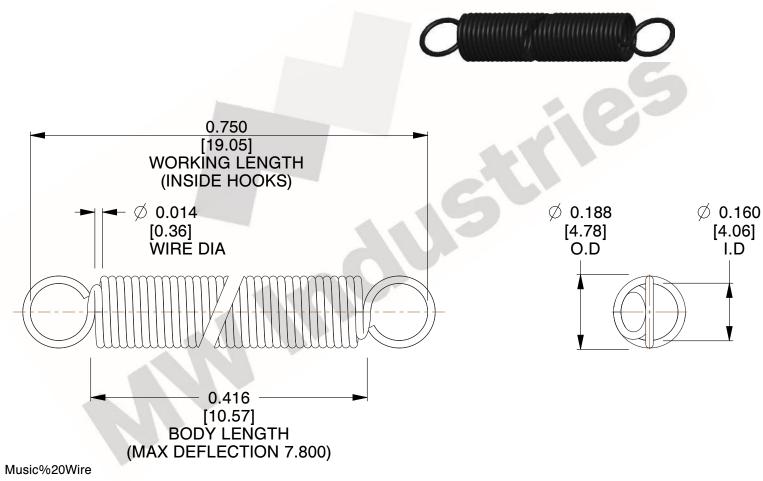

NOTES:

1. Material: Music%20Wire

2. Finish:

3. Sugg Max. Load: 0.550 (lbs) 4. Sugg Max. Deflection: 7.800 (in)

5. All Drawing Dimensions are in Inches [mm]

6. Coil%20Count%2

www.mwcomponents.com 800.237.5225