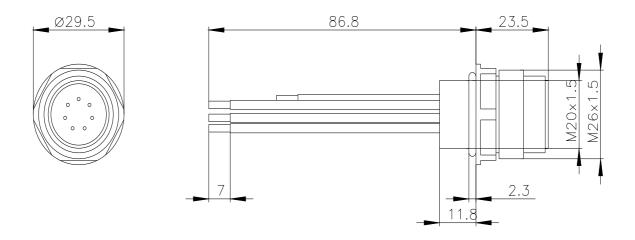

## **SIEMENS**

Data sheet 3SY3131

Accessory for position switch Device plug (6+PE) for M20 x 1.5

| product category                             |                           | Device plug                           |
|----------------------------------------------|---------------------------|---------------------------------------|
| product designation                          |                           | Plug connector 6-pin+PE, M20 for 3SE5 |
| Substance Prohibitance (Date)                |                           | 07/01/2006                            |
| Connections/ Terminals                       |                           |                                       |
| type of connectable conductor cross-sections |                           | 7x 0.75 mm² / AWG18                   |
| Approvals Certificates                       |                           |                                       |
| General Product Ap-                          | Declaration of Conformity |                                       |