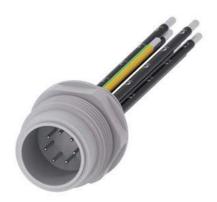

## **SIEMENS**

Data sheet 3SY3131

Accessory for position switch Device plug (6+PE) for M20 x 1.5

| product category                             |                           | Device plug                           |
|----------------------------------------------|---------------------------|---------------------------------------|
| product designation                          |                           | Plug connector 6-pin+PE, M20 for 3SE5 |
| Substance Prohibitance (Date)                |                           | 07/01/2006                            |
| Connections/ Terminals                       |                           |                                       |
| type of connectable conductor cross-sections |                           | 7x 0.75 mm² / AWG18                   |
| Approvals Certificates                       |                           |                                       |
| General Product Ap-                          | Declaration of Conformity |                                       |