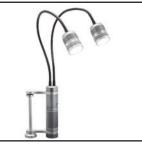

### Dual Gooseneck LED Task Light With Magnetic Base And 4" Table Clamp #26537

- Smooth vertical and horizontal movement w/ Built-in rotating stage
- Powerful, long lasting ultra-bright LEDs provide 500lm of flicker and ghost-free illumination
- On/Off button toggles between the lamps for single-lamp or dual-lamp lighting
- Can be powered 3 ways: with included power supply, 3 AA batteries, or with a rechargeable lithium ion battery