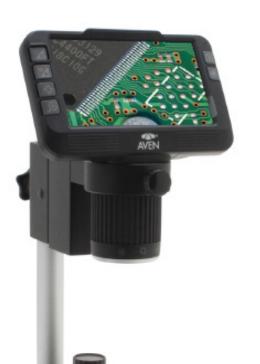

# Mighty Scope ClearVue

All-In-One Digital Microscope

On Post Stand w/ Gliding Stage XYR

Mighty Scope ClearVue has a built in 5" high resolution LED screen and offers a magnification range of 8x -25x. The included rechargeable battery allows you to operate the microscope without a power supply for hours thus making it suitable for field projects. You can also connect this microscope to an external monitor via an HDMI output for viewing images on a larger screen. Images can be saved on the included Micro SD card. Can also be mounted onto a variety of stands to suit your application. Includes the Mighty Scope ClearVue Gliding Stage, with horizontal and vertical movement, as well as a rotating base. Ideal for smooth scanning of objects.

## Mighty Scope ClearVue