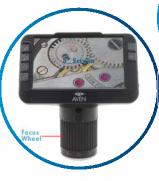

ezlmage Software Included Measure, Share and **Annotate** 

8x-25x Magnification Adjustable LEDs & Focus

5" High Resolution **LED Screen** 1080P

**Full HD** 

Process, Save & Share Images

Micro SD

**Card Slot** 

Wheel

# Mighty Scope ClearVue

All-In-One Digital Microscope

On Post Stand w/ Gliding Stage XYR

Mighty Scope ClearVue has a built in 5" high resolution LED screen and offers a magnification range of 8x -25x. The included rechargeable battery allows you to operate the microscope without a power supply for hours thus making it suitable for field projects. You can also connect this microscope to an external monitor via an HDMI output for viewing images on a larger screen. Images can be saved on the included Micro SD card. Can also be mounted onto a variety of stands to suit your application. Includes the Mighty Scope ClearVue Gliding Stage, with horizontal and vertical movement, as well as a rotating base. Ideal for smooth scanning of objects.