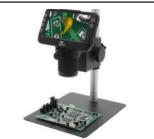

#### Mighty Scope ClearVue on Post Stand #26700-220-MNT

- 7"x8.5" Metal Base
- Vertical adjustment along 10" Post