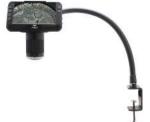

#### Mighty Scope ClearVue on Flex Arm Stand w/ Table Clamp #26700-220-557

This arm easily bends and stays put in any position. Tilt, rotate, and position as needed

- 18" Steady Mobile Flex Arm
- 360° Swivel Head
- 2" Table Clamp