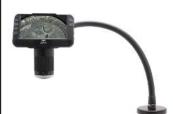

### Mighty Scope ClearVue on Flex Arm Stand w/ Magnetic Base #26700-220-558

This arm easily bends and stays put in any position. Tilt, rotate, and position as needed

- 18" Steady Mobile Flex Arm
- 360° Swivel Head
- 3" Magnetic Base