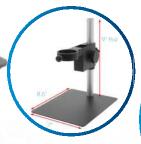

#### Mighty Scope ClearVue on Post Stand #26700-220-MNT

- 7"x8.5" Metal Base
- Vertical adjustment along 10" Post