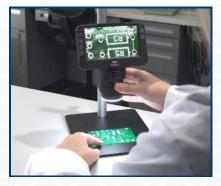

# Mighty Scope ClearVue

All-In-One Digital Microscope

On Post Stand w/ Gliding Stage XYR

Mighty Scope ClearVue has a built in 5" high resolution LED screen and offers a magnification range of 8x -25x. The included rechargeable battery allows you to operate the microscope without a power supply for hours thus making it suitable for field projects. You can also connect this microscope to an external monitor via an HDMI output for viewing images on a larger screen. Images can be saved on the included Micro SD card. Can also be mounted onto a variety of stands to suit your application. Includes the Mighty Scope ClearVue Gliding Stage, with horizontal and vertical movement, as well as a rotating base. Ideal for smooth scanning of objects.