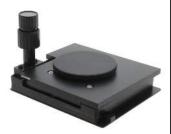

### Compact Gliding Stage XYR #26800B-479

- Smooth vertical and horizontal movement w/ Built-in rotating stage
- Compact design  $(5.3 \times 4.7 \times 3.6 \text{ inch base})$
- Metal rack and pinion construction
- Designed to be used with optical and digital microscope systems