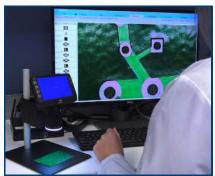

# Mighty Scope ClearVue

All-In-One Digital Microscope

On Post Stand w/ Gliding Stage XYR

Mighty Scope ClearVue has a built in 5" high resolution LED screen and offers a magnification range of 8x -25x. The included rechargeable battery allows you to operate the microscope without a power supply for hours thus making it suitable for field projects. You can also connect this microscope to an external monitor via an HDMI output for viewing images on a larger screen. Images can be saved on the included Micro SD card. Can also be mounted onto a variety of stands to suit your application. Includes the Mighty Scope ClearVue Gliding Stage, with horizontal and vertical movement, as well as a rotating base. Ideal for smooth scanning of objects.

#### Mighty Scope ClearVue w/ Gliding Stage

| Item #              | 26700-220-479                                                                                                                                                                                                                              |
|---------------------|--------------------------------------------------------------------------------------------------------------------------------------------------------------------------------------------------------------------------------------------|
| Magnification       | 8x-25x   40x-120x (on 24" Monitor)                                                                                                                                                                                                         |
| Effective Pixels    | 1920(H) × 1080(V)                                                                                                                                                                                                                          |
| Image Sensor        | 2M CMOS Sensor                                                                                                                                                                                                                             |
| Working Dist.       | 45mm-95mm                                                                                                                                                                                                                                  |
| Interface           | Mini USB - Type A / HDMI                                                                                                                                                                                                                   |
| PC Software         | EZImage X3                                                                                                                                                                                                                                 |
| Illumination        | Integrated Ring Light                                                                                                                                                                                                                      |
| Package<br>Contents | Mighty Scope ClearVue digital microscope, USB cable,<br>Power supply, Snap shot remote control, 32gb MicroSD<br>Card, 2600mAh 18650 Li-ion battery, User guide,<br>ClearVue Post Stand, Gliding Stage,<br>Free ezImageX3 software download |