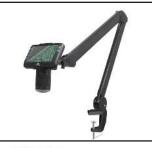

### Mighty Scope ClearVue on Spring Balanced Arm w/ Table Clamp #26700-220-559

This arm can be raised, lowered, and tilted as needed.

The swivel motion makes it easy to move the ClearVue out of the way when not in use.

- Fully Covered 31" Spring Balanced Arm
- Adjustable Tension Knob