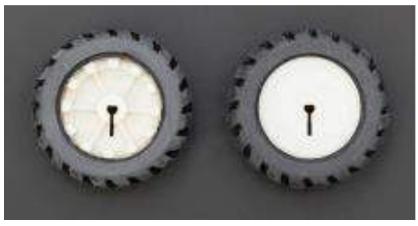

## INTRODUCTION

This custom-designed plastic wheel has a rubber tire measuring 1.65" (42 mm) in diameter and is designed to fit the output shafts on our mini metal gearmotors as well as the Solarbotics metal gear motors. Teeth on the hub optionally allow a reflectance sensor to be used for encoder feedback.

This rugged wheel is designed to fit securely on the output shafts of the micro metal geramotors. These gearmotors should be mounted onto the side of the hub with the protruding teeth. The output shaft will slide into the socket easily at first but will achieve a snug fit when pressed through to the other edge of the hub.