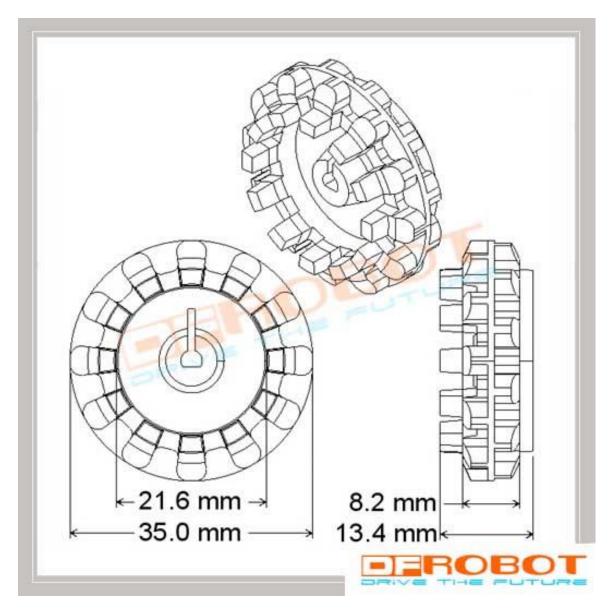

is designed to fit securely on the output shafts of the micro metal geramotors. These gearmotors should be mounted onto the side of the hub with the protruding teeth. The output shaft will slide into the socket easily at first but will achieve a snug fit when pressed through to the other edge of the hub.

The output shafts on the Solarbotics metal gear motors will also fit these wheels, but because they are shorter they will have to be mounted onto the other side of the wheel where the fit is tighter.

The Micro Metal Gearmotor Bracket Extended is specifically designed to work with this wheel. Please note that the non-extended version of our mounting bracket will not work well with this wheel.

Sold in pairs. You get two wheels.

## **DOCUMENTS**

Dimension

## SHIPPING LIST

• Wheel x2



https://www.dfrobot.com/product-353.html 8-15-18