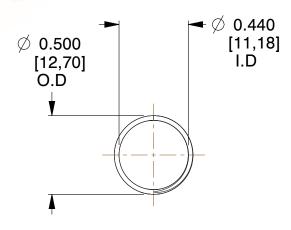

## **NOTES:**

1. Material: Spring Steel 2. Finish: Glod Irridite

3. Ends: Closed and Ground

4. Total Coils: 10.000

5. Sugg. Max. Deflection: 1.200 (in) 6. Sugg. Max. Load: 2.300 (lbs)

7. All Drawing Dimensions are in Inches [mm]

1.639

SCALE

11772

COMPONENT

**COMPRESSION SPRINGS** 

UNIT

**SPRINGS** 

INCH [mm]