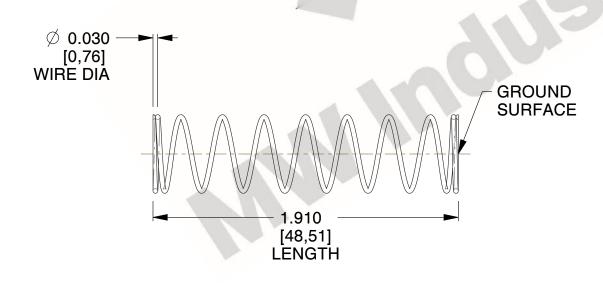

## **NOTES:**

1. Material: Spring Steel 2. Finish: Glod Irridite

3. Ends: Closed and Ground

4. Total Coils: 10.000

5. Sugg. Max. Deflection: 1.200 (in) 6. Sugg. Max. Load: 2.300 (lbs)

7. All Drawing Dimensions are in Inches [mm]

1.639

SCALE

11772

COMPONENT

**COMPRESSION SPRINGS** 

UNIT

**SPRINGS** 

INCH [mm]