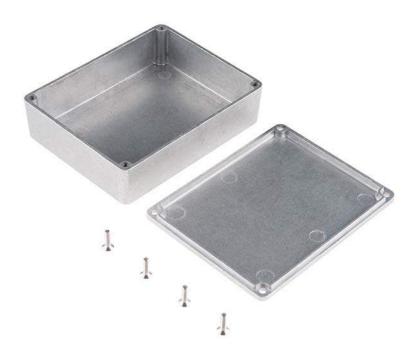

## Enclosure – Aluminum (120x94.5x34mm)

**PRT-13838 RoHS** 

These are our large, beefy aluminum enclosures, which have been built tough enough to withstand a truck. This 2mm-thick, die-cast enclosure is rated IP54 against dust and splashing water. Because it's aluminum, it's easy to cut and drill so that you can add LCD screens, buttons and cable connections. If you want to "pretty up" your project, hit this with some fine-grit sand paper and buff it or just spray paint it!

These enclosures are perfect for producing "stomp box"-style effects pedals. Try combining this with a stomp switch and some of your own secret sauce circuitry to build a sweet custom pedal.

The lid mates nicely to the top of the enclosure and is secured with 9mm long #6-32 screws (included). This aluminum enclosure version features a smoother metal finish as well as a more structurally sound design.