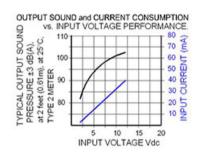

## Specifications

| Mounting                               | Panel Mount                                                                                                                                                                                                                                                                            |
|----------------------------------------|----------------------------------------------------------------------------------------------------------------------------------------------------------------------------------------------------------------------------------------------------------------------------------------|
| Operating Mode                         | Extra Loud Continuous Tone                                                                                                                                                                                                                                                             |
| Operating Voltage                      | 2-12 Vdc                                                                                                                                                                                                                                                                               |
| <b>Operating Frequency</b>             | 2900±250 Hz                                                                                                                                                                                                                                                                            |
| Typical Operating Current              | 3 mA at 2 Vdc<br>40 mA at 12 Vdc                                                                                                                                                                                                                                                       |
| Typical Sound Pressure                 | 82 ±5 dB(A) at 2 Vdc at 24 inches (61 cm), at 25°C<br>103 ±5 dB(A) at 12 Vdc at 24 inches (61 cm), at 25°C                                                                                                                                                                             |
| Termination                            | Quick Connect Blades with Screws                                                                                                                                                                                                                                                       |
| Termination Strength                   | Pull test with a maximum of 22 pounds (10 kg) load                                                                                                                                                                                                                                     |
| <b>Operating Temperature</b>           | -20_C to +65_C                                                                                                                                                                                                                                                                         |
| Storage Temperature                    | -40_C to +85_C                                                                                                                                                                                                                                                                         |
| Surge Voltage                          | 20% over maximum rated voltage for less than 5 minutes                                                                                                                                                                                                                                 |
| <b>Reverse Voltage Protection</b>      | To the maximum operating voltage                                                                                                                                                                                                                                                       |
| <b>Construction Materials</b>          | Case- Plastic _NORYL_ N-190, Flame Retardant UL 94-VO, Black<br>Internal Circuit- Audio-oscillator and piezoelectric driver<br>Potting- 2 parts epoxy resin or silicone, black<br>Diaphragm- Stainless Steel 304                                                                       |
| Gasket                                 | Gasket (sold separately) 0.062" thick, 60 Durometer Neoprene                                                                                                                                                                                                                           |
| <b>Construction Materials</b>          | ASTM B117 Certified - Withstands exposure to salt spray for 300 hours<br>IP 68 Certified - Withstands water submergence and dust exposure<br>Humidity- 95% relative humidity at +40_C continuously for 100 hours.<br>Vibration- Withstands vibration between 0 and 55 Hz. on all axes. |
| Life Expectancy                        | 10 years under normal operating conditions.                                                                                                                                                                                                                                            |
| Warranty                               | For a period of two years from the date of manufacture under normal operating conditions.                                                                                                                                                                                              |
| Notes                                  | This product is not intended as a life safety device.                                                                                                                                                                                                                                  |
| Terms and Conditions of Sale Link here |                                                                                                                                                                                                                                                                                        |