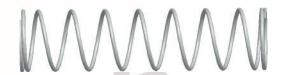

## **NOTES:**

1. Material : Stainless Steel

2. Finish: Glod Irridite

3. Ends: Closed and Ground

4. Total Coils: 10.000

5. Sugg. Max. Deflection: 0.830 (in)6. Sugg. Max. Load: 2.300 (lbs)

7. All Drawing Dimensions are in Inches [mm]