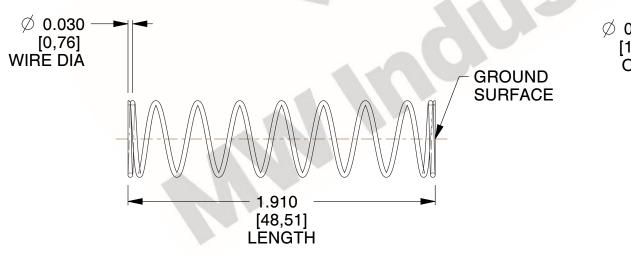

## **NOTES:**

1. Material : Stainless Steel

2. Finish: Glod Irridite

3. Ends: Closed and Ground

4. Total Coils: 10.000

5. Sugg. Max. Deflection: 0.830 (in)6. Sugg. Max. Load: 2.300 (lbs)

7. All Drawing Dimensions are in Inches [mm]