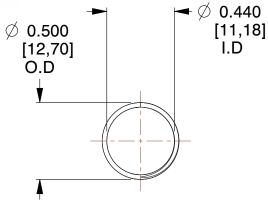

## **NOTES:**

1. Material : Stainless Steel

2. Finish: Glod Irridite

3. Ends: Closed and Ground

4. Total Coils: 10.000

5. Sugg. Max. Deflection: 0.830 (in)6. Sugg. Max. Load: 2.300 (lbs)

7. All Drawing Dimensions are in Inches [mm]