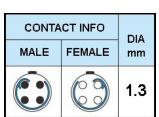

## PSG.2B.304.CLAD62Z

## PUSH-PULL PLUG, 4 PIN CONTACTS, SOLDER, 6.2 MM COLLET, STRAIN RELIEF NUT

| KEY SPECIFICATIONS   |              |
|----------------------|--------------|
| CONNECTOR SERIES     | PSG          |
| CONNECTOR SIZE       | 2В           |
| CONNECTOR GENDER     | MALE         |
| CODING               | G            |
| LOCKING STYLE        | SELF LOCKING |
| ATTACHMENT METHOD    | SOLDER       |
| IP RATING            | IP 50        |
| COLLET SIZE          | 6.2 MM       |
| STANDARD MATE SERIES | FSG          |