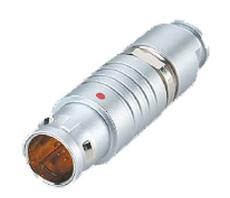

## PSG.2B.304.CLAD62Z

## PUSH-PULL PLUG, 4 PIN CONTACTS, SOLDER, 6.2 MM COLLET, STRAIN RELIEF NUT

| KEY SPECIFICATIONS   |              |
|----------------------|--------------|
| CONNECTOR SERIES     | PSG          |
| CONNECTOR SIZE       | 2В           |
| CONNECTOR GENDER     | MALE         |
| CODING               | G            |
| LOCKING STYLE        | SELF LOCKING |
| ATTACHMENT METHOD    | SOLDER       |
| IP RATING            | IP 50        |
| COLLET SIZE          | 6.2 MM       |
| STANDARD MATE SERIES | FSG          |