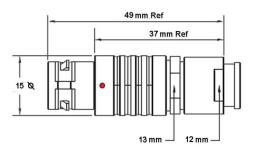

## PSG.2B.304.CLAD62Z

## PUSH-PULL PLUG, 4 PIN CONTACTS, SOLDER, 6.2 MM COLLET, STRAIN RELIEF NUT

| KEY SPECIFICATIONS   |              |
|----------------------|--------------|
| CONNECTOR SERIES     | PSG          |
| CONNECTOR SIZE       | 2В           |
| CONNECTOR GENDER     | MALE         |
| CODING               | G            |
| LOCKING STYLE        | SELF LOCKING |
| ATTACHMENT METHOD    | SOLDER       |
| IP RATING            | IP 50        |
| COLLET SIZE          | 6.2 MM       |
| STANDARD MATE SERIES | FSG          |