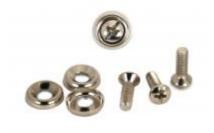

# Mounting Screw and Cup Washer Combo-Pack 1421 Series

The 1421 screw provides a standard 0.625" rack screws length with 10-32 threads. The screw itself features a slotted oval head and has a nickel plate finish.

#### 10-32 Nickel Rack Screws AND Nickel Plated Steel Cup Washers

| Part No. | Package Type | Qty of Screws | Qty of Metal Cup Washer |
|----------|--------------|---------------|-------------------------|
| 1421     | Clamshell    | 4             | 4                       |
| 142125   | Clamshell    | 25            | 25                      |
| 142150   | Clamshell    | 50            | 50                      |
| 1421100  | Clamshell    | 100           | 100                     |

### 10-32 Nickel Rack Screws AND Plastic Cup Washers

| Part No. | Package Type | Qty of Screws | Qty of Plastic Cup Washer |
|----------|--------------|---------------|---------------------------|
| 1421A    | Clamshell    | 4             | 4                         |
| 1421A25  | Clamshell    | 25            | 25                        |
| 1421A50  | Clamshell    | 50            | 50                        |
| 1421A100 | Clamshell    | 100           | 100                       |

#### **Replacement Washers**

| Part No. | Description                       |
|----------|-----------------------------------|
| 1421A25W | Package of 25 plastic cup washers |
| 1421E25W | Package of 25 metal cup washers   |