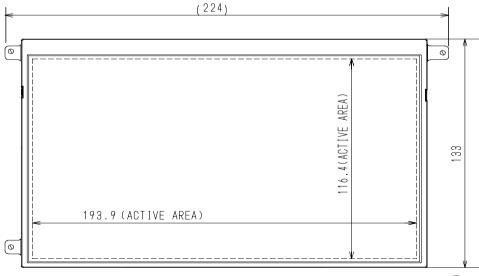

## **Specification**

| Display size                | 8.9type(22.6cm)                                   |
|-----------------------------|---------------------------------------------------|
| Number of Pixels            | 1280(W) X 768(H) (W-XGA)                          |
| Display Mode                | TFT-LCD (Transflective Type, Normally-White)      |
| Pixel Pitch (mm)            | 0.1515(W) X 0.1515(H)                             |
| Luminance (typ.)            | 225 cd/m <sup>2</sup> at $I_{FL}$ =15mA(rms)      |
| Response Time (max.)        | T <sub>ON</sub> =40ms, T <sub>OFF</sub> =40ms     |
| Contrast (min.)             | 140                                               |
| Viewing Angle (CR≥10)       | Vertical : 50 degree, Horizontal : 50 degree      |
| I/F Format & Supply voltage | LVDS RGB 6bit, H/V sync+DE, V <sub>DD</sub> =3.3V |
| Operating Temperature       | 0 to 50 degree C                                  |
| Outline dimension (mm)      | 224.0(W) X 133.0(H) X 3.5/5.15max.(D)mm           |
| Weight (approximately)      | 130g                                              |
| Backlight                   | Sidelight (LED)                                   |
| Power Consumption           | 3.0W                                              |