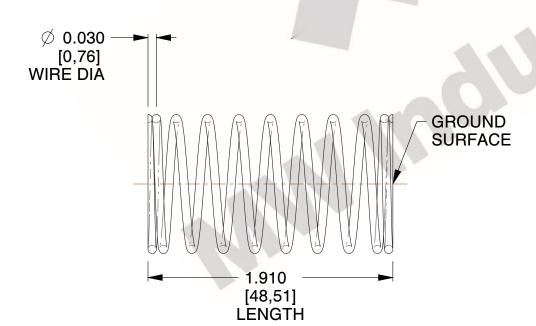

## **NOTES:**

1. Material : Stainless Steel

2. Finish: Glod Irridite

3. Ends: Closed and Ground

4. Total Coils: 10.000

Sugg. Max. Deflection: 0.310 (in)
Sugg. Max. Load: 2.300 (lbs)

7. All Drawing Dimensions are in Inches [mm]