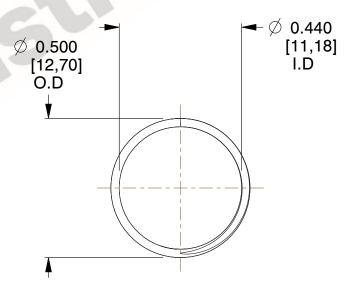

## **NOTES:**

1. Material : Stainless Steel

2. Finish: Glod Irridite

3. Ends: Closed and Ground

4. Total Coils: 10.000

Sugg. Max. Deflection: 0.310 (in)
Sugg. Max. Load: 2.300 (lbs)

7. All Drawing Dimensions are in Inches [mm]