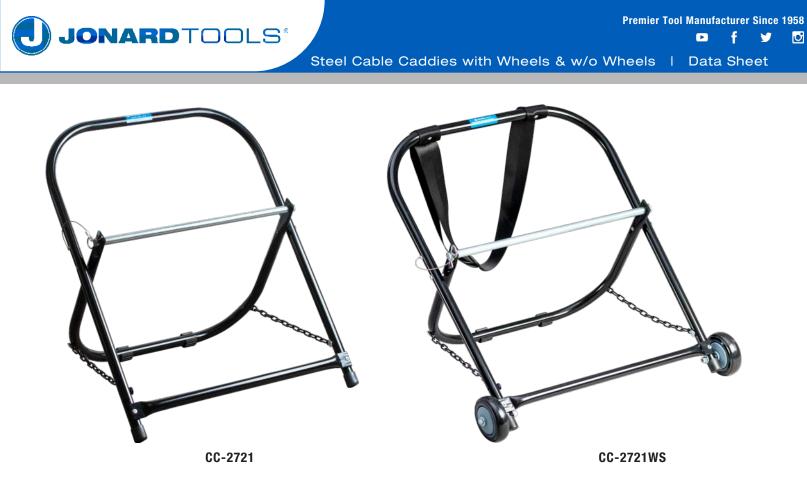

The Jonard Tools CC-2721 and CC-2721WS Cable Caddies are is made of 7/8" (22 mm) diameter tubular steel and features the following:

- Sturdy steel construction with dual leg chains for increased stability and longer life
- Easy setup by just placing cable caddy on the floor, removing the cotter pin, and loading the reel
- Slip-resistant rubber feet to prevent the caddy from slipping while also protecting floors from damage
- Portable and compact design to make it easy to store and move around job sites
- Able to hold cable reels weighing up to 100 lb (45.4 kg) and measuring up to 20" (50.8 cm) wide and 17" (43.2 cm) in diameter
- CC-2721WS includes: wheels and a strap to make this caddy portable and easy to move around job sites