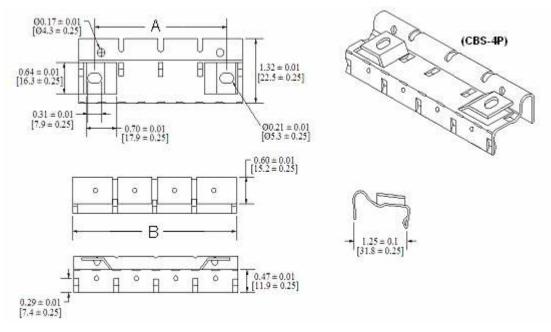

## **Mechanical Dimensions: Inches [mm]**

| Part    | Circuit  | A = Mounting Hole Spacing  | B= Overall Length      |
|---------|----------|----------------------------|------------------------|
| Number  | Breakers | 11 = Mounting Hole Spacing | B= Overan Bengui       |
| CBS-2P  | 2        | 1.21±0.01 [30.7±0.25]      | 1.94±0.01 [49.4±0.25]  |
| CBS-4P  | 4        | 3.01±0.01 [76.5±0.25]      | 3.76±0.01 [95.6±0.25]  |
| CBS-6P  | 6        | 4.81±0.01 [122.3±0.25]     | 5.58±0.01 [141.8±0.25] |
| CBS-8P  | 8        | 6.62±0.01 [168.1±0.25]     | 7.40±0.01 [188.0±0.25] |
| CBS-10P | 10       | 8.42±0.01 [213.9±0.25]     | 9.22±0.01 [234.2±0.25] |