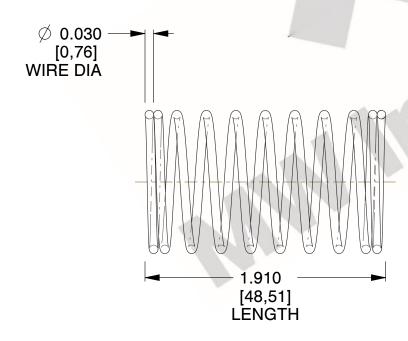

## **NOTES:**

1. Material : Spring Steel 2. Finish: Glod Irridite

3. Ends: Closed

4. Total Coils: 10.000

5. Sugg. Max. Deflection: 0.210 (in) 6. Sugg. Max. Load : 2.300 (lbs)

7. All Drawing Dimensions are in Inches [mm]