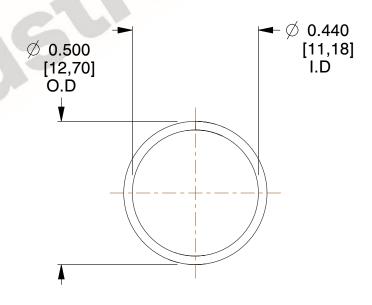

## **NOTES:**

1. Material : Spring Steel 2. Finish: Glod Irridite

3. Ends: Closed

4. Total Coils: 10.000

5. Sugg. Max. Deflection: 0.210 (in) 6. Sugg. Max. Load : 2.300 (lbs)

7. All Drawing Dimensions are in Inches [mm]