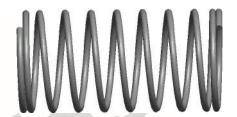

## **NOTES:**

Material : Music Wire
Finish : Glod Irridite

3. Ends: Closed

4. Total Coils: 10.000

Sugg. Max. Deflection: 0.260 (in)
Sugg. Max. Load: 2.300 (lbs)

7. All Drawing Dimensions are in Inches [mm]