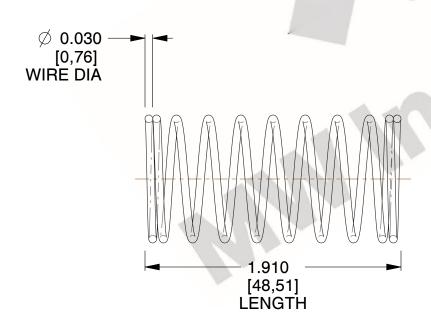

## **NOTES:**

Material : Music Wire
Finish : Glod Irridite

3. Ends: Closed

4. Total Coils: 10.000

Sugg. Max. Deflection: 0.260 (in)
Sugg. Max. Load: 2.300 (lbs)

7. All Drawing Dimensions are in Inches [mm]