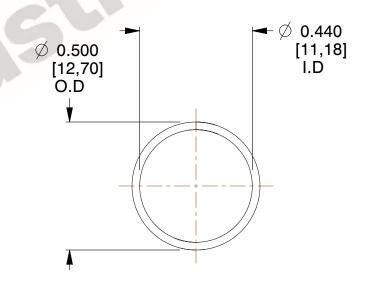

## **NOTES:**

Material : Music Wire
Finish : Glod Irridite

3. Ends: Closed

4. Total Coils: 10.000

Sugg. Max. Deflection: 0.260 (in)
Sugg. Max. Load: 2.300 (lbs)

7. All Drawing Dimensions are in Inches [mm]