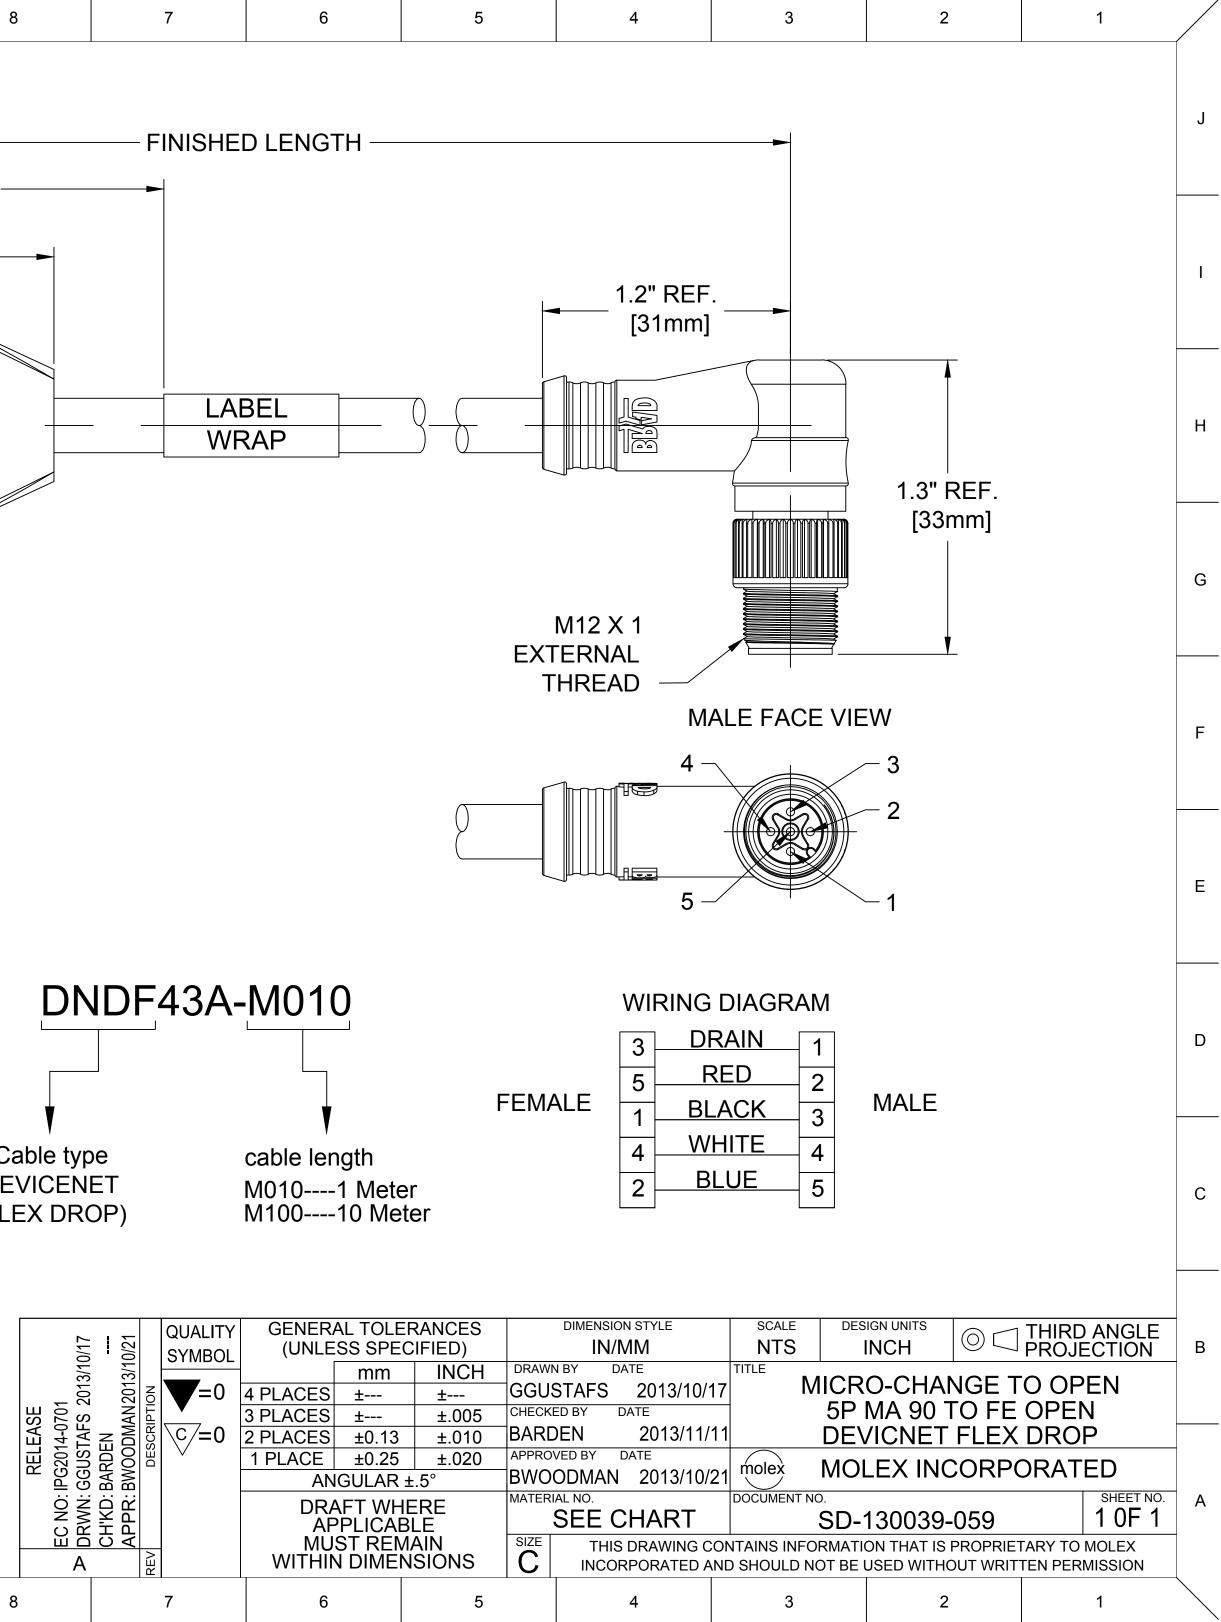

|   | 13                                 |  | 12               | 11                | 10             | 9                          | 8    | 7                                | 6          |
|---|------------------------------------|--|------------------|-------------------|----------------|----------------------------|------|----------------------------------|------------|
|   | MATERIAL NUMBER ENGINEERING NUMBER |  |                  | FINISHED L        | ENGTH          |                            |      |                                  |            |
| J | 1300390549 DNDF43A-M010            |  |                  | 1M +55.6mm -0 [3. | 3FT +2.2IN -0] |                            |      |                                  |            |
|   |                                    |  |                  |                   |                |                            | REF. | ─── FINISHE[<br>─── <del>►</del> | ) LENG     |
| I |                                    |  | FEM              |                   | W              | [10]<br>1.7" REF<br>[42mm] |      |                                  |            |
| Н |                                    |  | 5<br>4<br>3<br>2 |                   |                |                            |      |                                  | BEL<br>RAP |
| G |                                    |  | 1                |                   |                |                            |      |                                  |            |
| F |                                    |  |                  |                   |                |                            |      |                                  |            |
| E |                                    |  |                  |                   |                |                            |      |                                  |            |
| D |                                    |  |                  |                   |                |                            | DN   | NDF43A-                          | M01        |