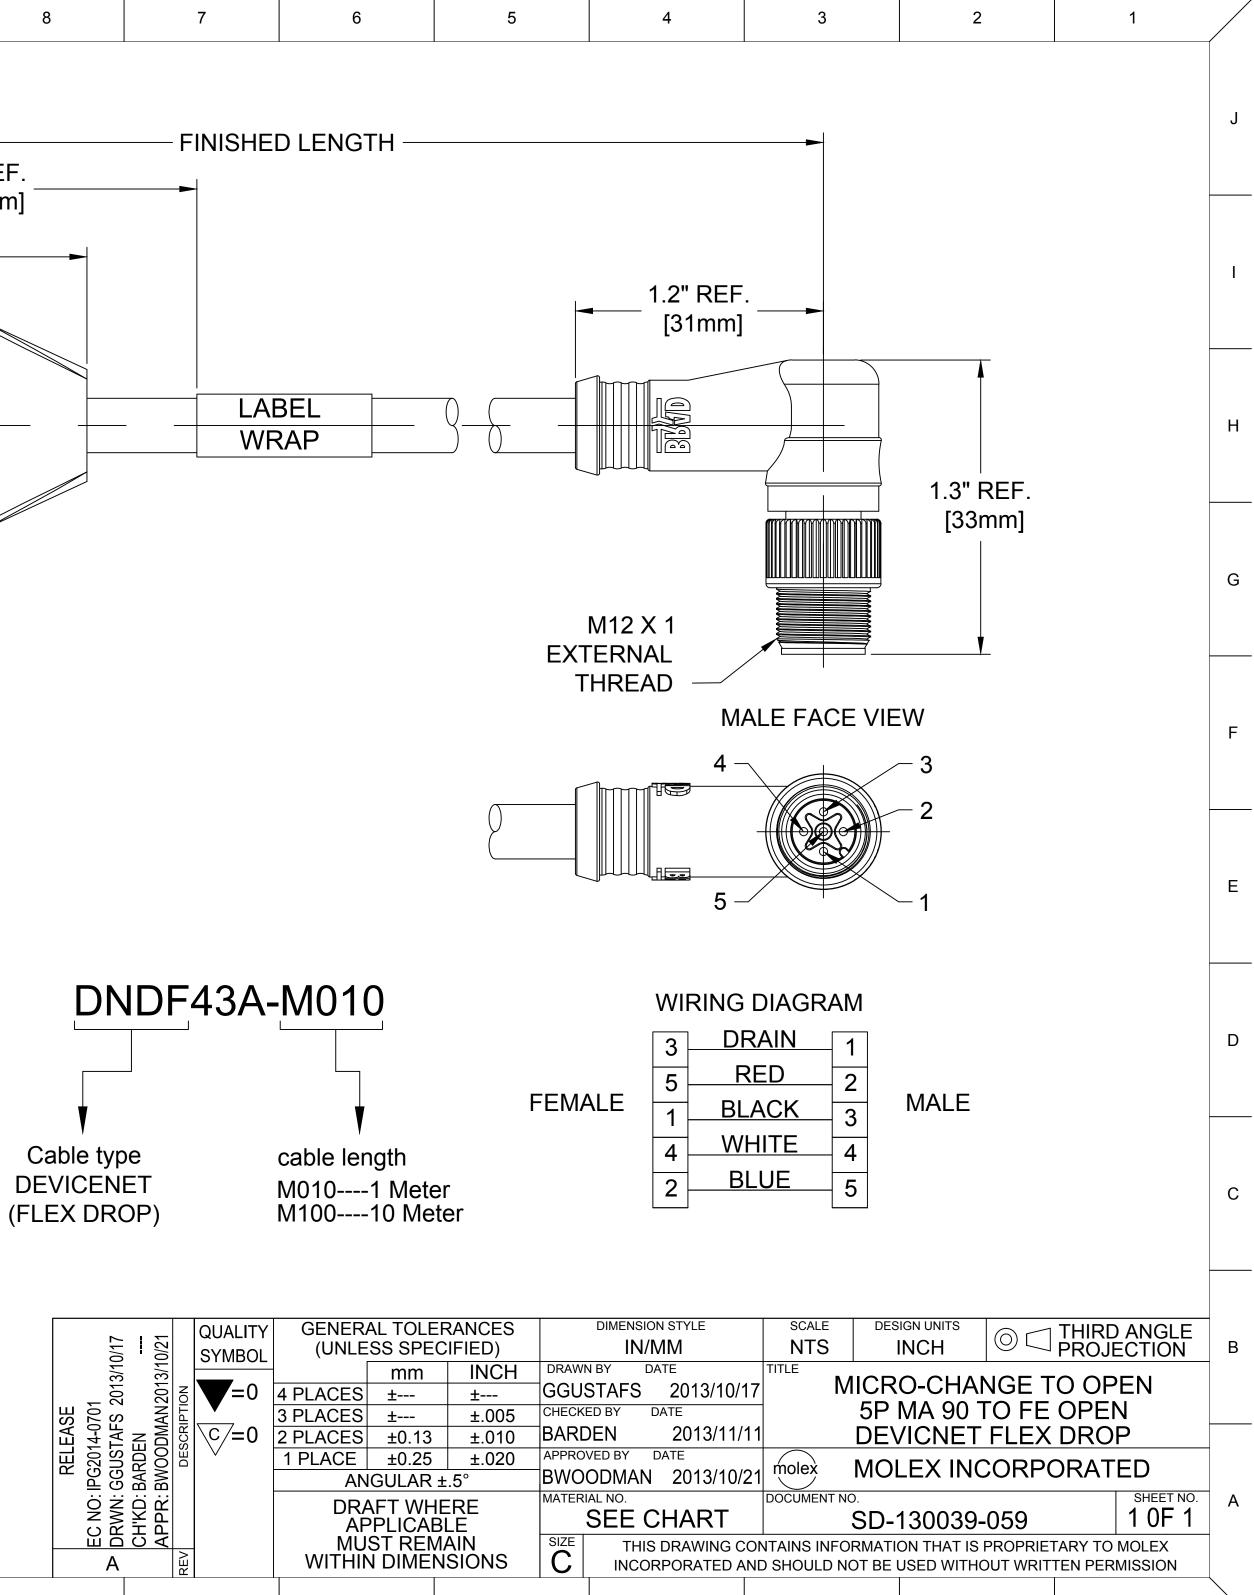

|   | 13                                 |  | 12               | 11                | 10             | 9                          | 8    | 7                                | 6          |
|---|------------------------------------|--|------------------|-------------------|----------------|----------------------------|------|----------------------------------|------------|
|   | MATERIAL NUMBER ENGINEERING NUMBER |  |                  | FINISHED L        | ENGTH          |                            |      |                                  |            |
| J | 1300390549 DNDF43A-M010            |  |                  | 1M +55.6mm -0 [3. | 3FT +2.2IN -0] |                            |      |                                  |            |
|   |                                    |  |                  |                   |                |                            | REF. | ─── FINISHE[<br>─── <del>►</del> | ) LENG     |
| I |                                    |  | FEM              |                   | W              | [10]<br>1.7" REF<br>[42mm] |      |                                  |            |
| Н |                                    |  | 5<br>4<br>3<br>2 |                   |                |                            |      |                                  | BEL<br>RAP |
| G |                                    |  | 1                |                   |                |                            |      |                                  |            |
| F |                                    |  |                  |                   |                |                            |      |                                  |            |
| E |                                    |  |                  |                   |                |                            |      |                                  |            |
| D |                                    |  |                  |                   |                |                            | DN   | NDF43A-                          | M01        |