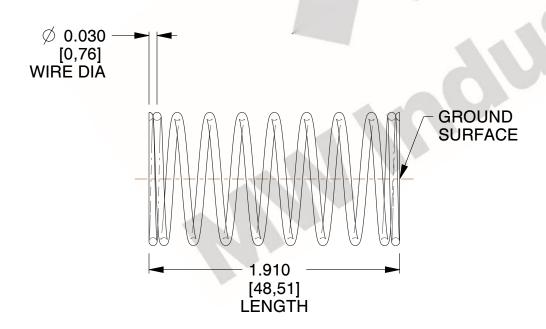

## **NOTES:**

1. Material : Spring Steel 2. Finish : Glod Irridite

3. Ends: Closed and Ground

4. Total Coils: 10.000

5. Sugg. Max. Deflection: 0.450 (in)6. Sugg. Max. Load: 2.300 (lbs)

7. All Drawing Dimensions are in Inches [mm]