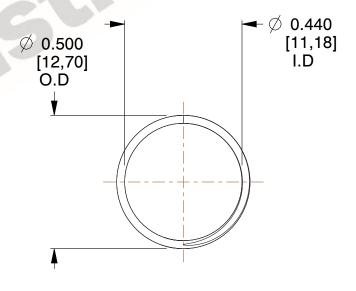

## **NOTES:**

1. Material : Spring Steel 2. Finish : Glod Irridite

3. Ends: Closed and Ground

4. Total Coils: 10.000

5. Sugg. Max. Deflection: 0.450 (in)6. Sugg. Max. Load: 2.300 (lbs)

7. All Drawing Dimensions are in Inches [mm]