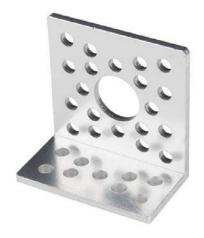

## Single Channel - 90 Degree Angle (short) ROB-12287

images are CC BY-NC-SA 3.0

**Description:** These single channel 90 degree angle brackets mate directly to Actobotics channels and hub mounts and are useful as attachment points. They share the same 0.5" center hole and 0.77" and 1.5" mounting patterns as the channel. This bracket is short on one end, making it a perfect for use as a simple 90 degree mount.