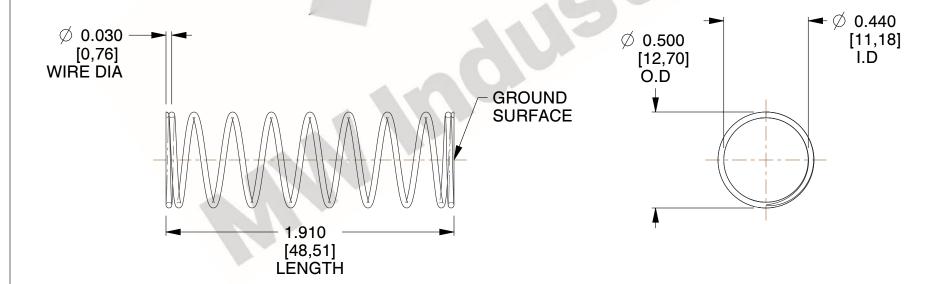

## **NOTES:**

1. Material: Stainless Steel

2. Finish: Glod Irridite

3. Ends: Closed and Ground

4. Total Coils: 10.000

5. Sugg. Max. Deflection: 0.410 (in)6. Sugg. Max. Load: 2.300 (lbs)

7. All Drawing Dimensions are in Inches [mm]

2.000

SCALE

disclose cept ries.

COMPRESSION SPRINGS

11772

COMPONENT

UNIT
INCH [mm]
SHEET

**SPRINGS**