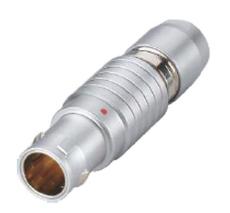

## PSG.1B.307.CLAD42

## PUSH-PULL PLUG, 7 PIN CONTACTS, SOLDER, 4.2 MM COLLET

| KEY SPECIFICATIONSA  |              |
|----------------------|--------------|
| CONNECTOR SERIES     | PSG          |
| CONNECTOR SIZE       | 1B           |
| CONNECTOR GENDER     | MALE         |
| CODING               | G            |
| LOCKING STYLE        | SELF LOCKING |
| ATTACHMENT METHOD    | SOLDER       |
| IP RATING            | IP 50        |
| COLLET SIZE          | 4.2 MM       |
| STANDARD MATE SERIES | FSG          |