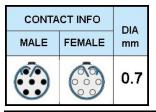

## PUSH-PULL PLUG, 7 PIN CONTACTS, SOLDER, 4.2 MM COLLET

| KEY SPECIFICATIONSA  |              |
|----------------------|--------------|
| CONNECTOR SERIES     | PSG          |
| CONNECTOR SIZE       | 1B           |
| CONNECTOR GENDER     | MALE         |
| CODING               | G            |
| LOCKING STYLE        | SELF LOCKING |
| ATTACHMENT METHOD    | SOLDER       |
| IP RATING            | IP 50        |
| COLLET SIZE          | 4.2 MM       |
| STANDARD MATE SERIES | FSG          |