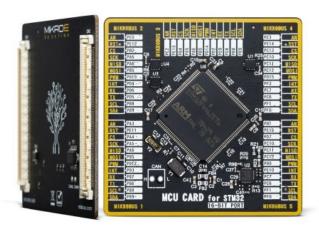

## MCU CARD for STM32 STM32F446ZE

PID: MIKROE-4641

MCU Card is a standardized add-on board, which allows very simple installation and replacement of the microcontroller unit (MCU) on a development board equipped with the MCU Card socket. By introducing the new MCU Card standard, we have ensured the absolute compatibility between the development board and any of the supported MCUs, regardless of their pin number and compatibility. MCU Cards are equipped with two 168-pin mezzanine connectors, allowing them to support even MCUs with extremely high pin count. Their clever design allows very simple usage, following the well-established plug & play concept of the Click board™ line of product.

## **Specifications**

| Туре            | 8th Generation |
|-----------------|----------------|
| Architecture    | ARM Cortex-M4  |
| MCU Memory (KB) | 512            |
| Silicon Vendor  | STM            |
| Pin count       | 144            |
| RAM (Bytes)     | 131072         |
| Supply Voltage  | 3.3V           |