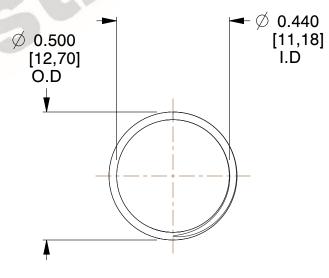

## **NOTES:**

1. Material : Music Wire 2. Finish : Glod Irridite

3. Ends: Closed and Ground

4. Total Coils: 10.000

5. Sugg. Max. Deflection: 0.570 (in)6. Sugg. Max. Load: 2.300 (lbs)

7. All Drawing Dimensions are in Inches [mm]