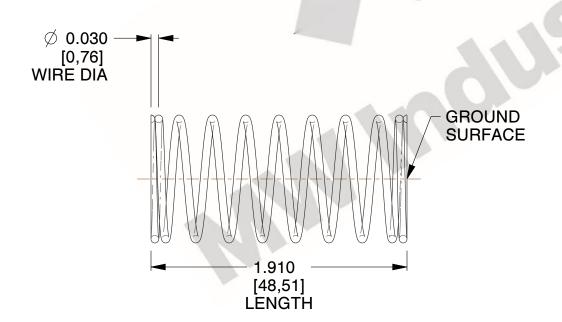

## **NOTES:**

1. Material : Music Wire 2. Finish : Glod Irridite

3. Ends: Closed and Ground

4. Total Coils: 10.000

5. Sugg. Max. Deflection: 0.570 (in)6. Sugg. Max. Load: 2.300 (lbs)

7. All Drawing Dimensions are in Inches [mm]