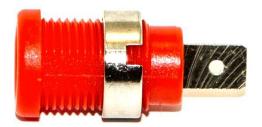

## BU-31610-\*

(Panel Mount Banana Jack)

- Mates with all standard 4mm Banana Plugs (shrouded, un-shrouded, or retractable)
- Wire connection is a 1/4" (6.4mm) x .032" (.81mm) Fast-on connector or wire can be soldered to the terminal.
- Recommended mounting hole size is 15/32" (11.9mm). Can mount thru panels up to .4" (10mm) thick
- Material: Housing Nylon Contact – Nickel plated Brass
- Colors: designated by "\*" in the part number: -0 black, -2 red
- Ratings: 35 Amps, 1000 V CAT III @105°C MAX.
- RoHS 3 Compliant