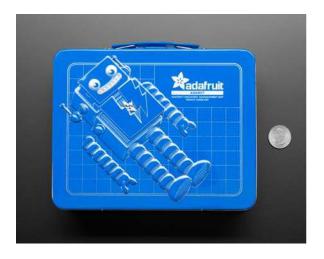

## AdaBot LunchBox

PRODUCT ID: 3437

Your eyes do not deceive you – this is *absolutely* an AdaBot lunchbox! Whether you're sporting this at school, work, Maker Faire, or jury duty, this beautiful, shiny blue lunchbox is guaranteed to turn some heads.

## TECHNICAL DETAILS

Product Dimensions: 195.0mm x 155.0mm x 70.0mm / 7.7" x 6.1" x 2.8"

Product Weight: 254.0g / 9.0oz