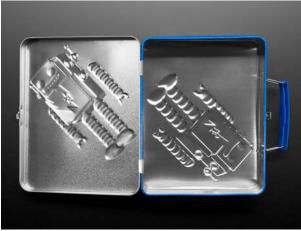

Fill it up with your favorite edible goodies – heck, fill it with your favorite *electronic* goodies if you want. From bananas to breadboards, jumper wires to jelly beans, and resistors to rugelach, pack this vivacious vessel with all the things you love.

We even sell this fine lunchbox with stuff already in it, as part of our Circuit Playground Express Advanced Pack - but this one is empty.