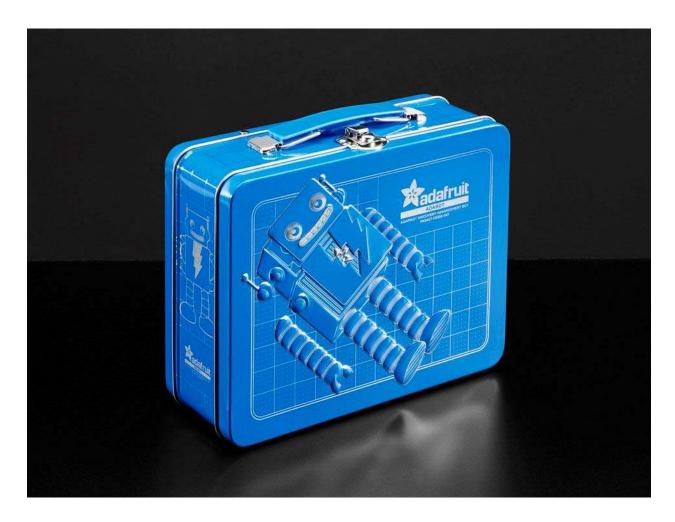

## AdaBot LunchBox

PRODUCT ID: 3437

Your eyes do not deceive you – this is *absolutely* an AdaBot lunchbox! Whether you're sporting this at school, work, Maker Faire, or jury duty, this beautiful, shiny blue lunchbox is guaranteed to turn some heads.

Fill it up with your favorite edible goodies – heck, fill it with your favorite *electronic* goodies if you want. From bananas to breadboards, jumper wires to jelly beans, and resistors to rugelach, pack this vivacious vessel with all the things you love.