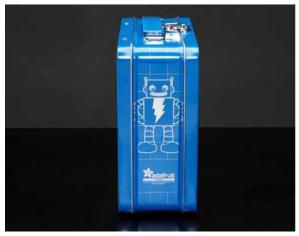

## AdaBot LunchBox

PRODUCT ID: 3437

Your eyes do not deceive you – this is *absolutely* an AdaBot lunchbox! Whether you're sporting this at school, work, Maker Faire, or jury duty, this beautiful, shiny blue lunchbox is guaranteed to turn some heads.