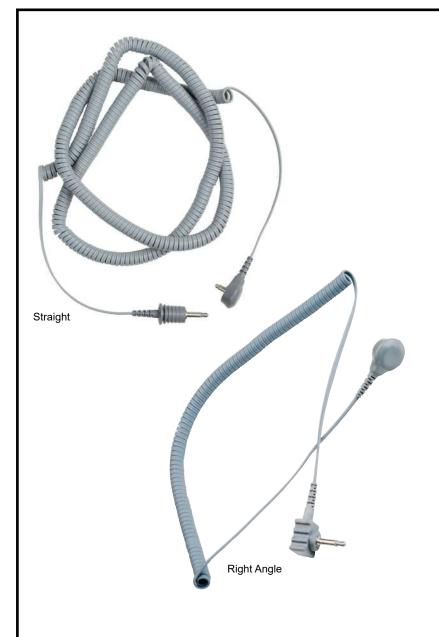

| Properties | Typical Value           |
|------------|-------------------------|
| Resistance | One megohm              |
| Flex Life  | > 16,000 flexes         |
| Plug Size  | 3.4mm                   |
| Plug Type  | Straight or Right Angle |
| Color      | Gray                    |

| Item           | Description               |
|----------------|---------------------------|
| <u>2360</u>    | 5ft. (1.5m), Straight     |
| <u>2370</u>    | 10ft. (30.m), Straight    |
| <u>2371</u>    | 20ft. (6.1m), Straight    |
| 2360R*         | 5ft. (1.5m), Right Angle  |
| <u>2370R</u> * | 10ft. (30.m), Right Angle |
| <u>2371R</u> * | 20ft. (6.1m), Right Angle |