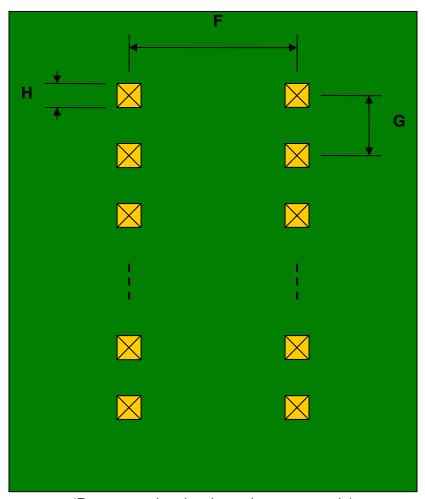

## SSOP-28 to DIP-28 SMT Adapter (0.65 mm pitch)

| DIMENSIONS |      |      |      |        |       |      |
|------------|------|------|------|--------|-------|------|
| REF.       | mm   |      |      | inches |       |      |
|            | MIN. | TYP. | MAX. | MIN.   | TYP.  | MAX. |
| Α          |      | 4.45 |      |        |       |      |
| В          |      | 2.45 |      |        |       |      |
| С          |      | 0.45 |      |        |       |      |
| D          |      | 0.20 |      |        |       |      |
| Е          |      | 0.65 |      |        |       |      |
| F          |      |      |      |        | 0.600 |      |
| G          |      |      |      |        | 0.100 |      |
| Н          |      |      |      |        | 0.025 |      |

## **Bottom View (DIP Pins)**

(Representative drawing only - not to scale)