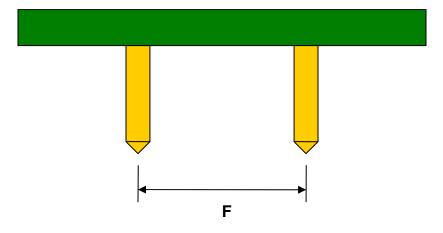

## SSOP-28 to DIP-28 SMT Adapter (0.65 mm pitch)

| DIMENSIONS |      |      |      |        |       |      |
|------------|------|------|------|--------|-------|------|
| REF.       | mm   |      |      | inches |       |      |
|            | MIN. | TYP. | MAX. | MIN.   | TYP.  | MAX. |
| Α          |      | 4.45 |      |        |       |      |
| В          |      | 2.45 |      |        |       |      |
| С          |      | 0.45 |      |        |       |      |
| D          |      | 0.20 |      |        |       |      |
| Е          |      | 0.65 |      |        |       |      |
| F          |      |      |      |        | 0.600 |      |
| G          |      |      |      |        | 0.100 |      |
| Н          |      |      |      |        | 0.025 |      |

## Side View (DIP Pins)

(Representative drawing only - not to scale)