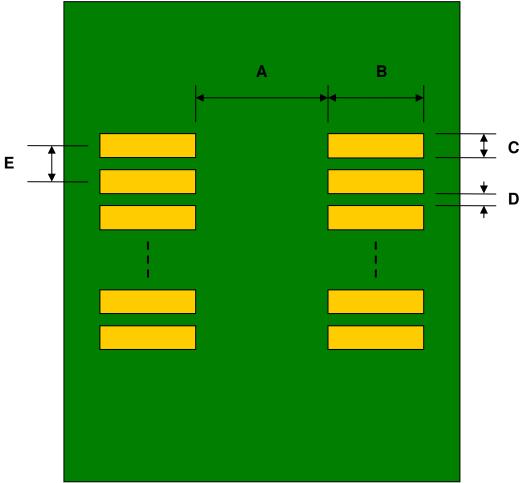

## SSOP-28 to DIP-28 SMT Adapter (0.65 mm pitch)

| DIMENSIONS |      |      |      |        |       |      |
|------------|------|------|------|--------|-------|------|
| REF.       | mm   |      |      | inches |       |      |
|            | MIN. | TYP. | MAX. | MIN.   | TYP.  | MAX. |
| Α          |      | 4.45 |      |        |       |      |
| В          |      | 2.45 |      |        |       |      |
| С          |      | 0.45 |      |        |       |      |
| D          |      | 0.20 |      |        |       |      |
| Е          |      | 0.65 |      |        |       |      |
| F          |      |      |      |        | 0.600 |      |
| G          |      |      |      |        | 0.100 |      |
| Н          |      |      |      |        | 0.025 |      |

## **Top View (SMT Footprint)**

(Representative drawing only - not to scale)