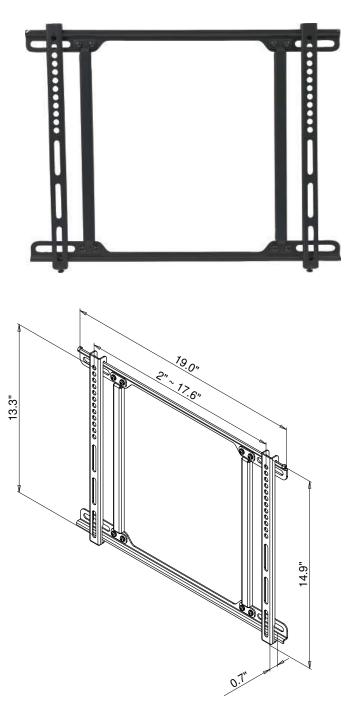

## **Product Features:**

Holds 27" – 42" flat panels

Maximum flat panel hole pattern – 440mm x 330mm

Distance from wall to back of the flat panel – 0.7"

Load capacity - 100 lbs

Silver powder coat finish

Also available in silver finish (FP-MF)

## **Product Specifications:**

(for Architects & Engineers)

The wall flush mount for the mid-size flat panel display shall be the Video Mount Products (VMP) FP-MF. The mount shall be designed to attach to 2 studs up to 16" apart or other suitable support surface. The mount shall be primarily composed of formed steel and shall incorporate arc welds and security screws. The mount shall be capable of adjusting to accommodate a wide variety of flat panels ranging in size from 27" to 42" and not necessarily be model specific. The adjustable mounting rails shall be capable of accommodating a maximum hole pattern of 440 mm wide and 330 mm tall. The load capacity shall be 100 lbs.