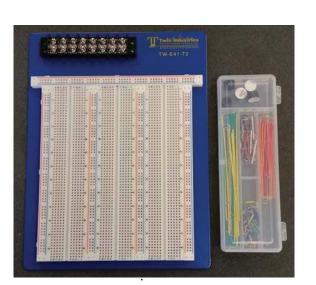

Twin Industries terminal block solderless breadboards are ideal for electronic projects, rapid prototyping, and educational programs. Terminal blocks allow for multiple voltage and ground connections. Part numbers; TW-E41-T1 (includes 70 piece wire kit), TW-E41-T2 (includes 140 piece wire kit)

**Twin Industries** 

**Electronic Hardware Prototyping Tools** 

- 8 Position Terminal Blocks
- Holes spaced 0.1" x 0.1"
- Clearly labeled rows and columns
- Compatible with all Twin Industries machine pin jumper wires

PART NUMBER TW-E41-T1 830 tie points - Dim. 2.1" x 6.5"

PART NUMBER TW-E41-T2 2390 tie points - Dim. 5.7" x 6.9"

For additional product information, please visit www.twinind.com Contact information: 925-866-8946 (*phone*) 925-866-8947 (*fax*) Sales@twinind.com