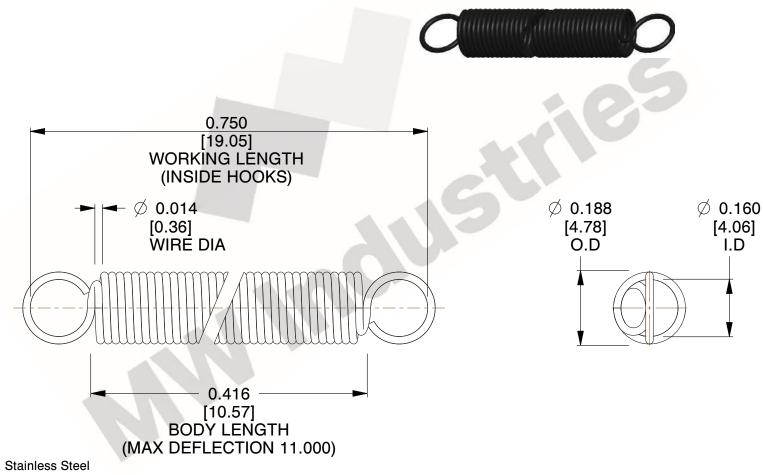

NOTES:

1. Material: Stainless Steel

2. Finish:

3. Sugg Max. Load: 0.550 (lbs) 4. Sugg Max. Deflection: 11.000 (in)

5. All Drawing Dimensions are in Inches [mm]

6. Coil C

www.mwcomponents.com

This file and any associated information and specifications are provided for reference and evaluation purposes only, and is subject to change without notice. MW Industries makes no representations, warranties or guarantees as to the appropriateness, accuracy, completeness, or suitability for any purpose, of the file, information or specifications. You are solely responsible for the use of the file, information or specifications.

3.000

SCALE

**EXTENSION SPRINGS** 

COMPONENT **SPRINGS** UNIT **ZZ3-11** INCH [mm] SHEET 1 of 1

800.237.5225