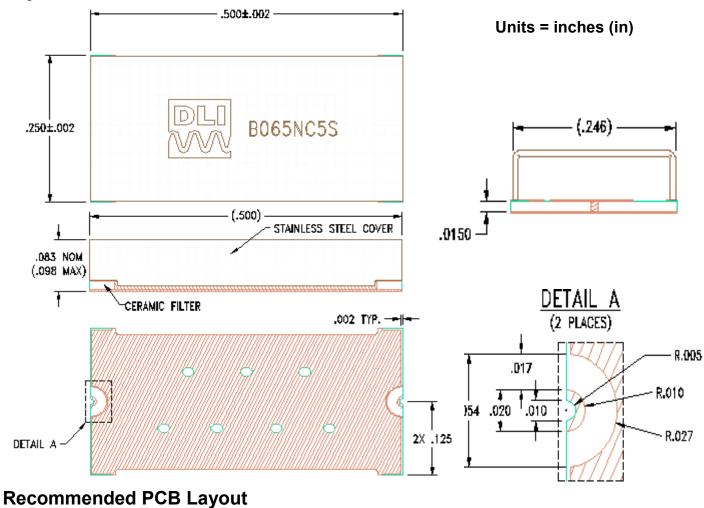

# **Physical Dimensions**

- 50Ω trace dimensions are application specific.
- Ensure adequate grounding beneath the part.

2777 Route 20 East, Cazenovia, NY 13035| Ph.: (315)655-8710 | KCCSales@knowles.com