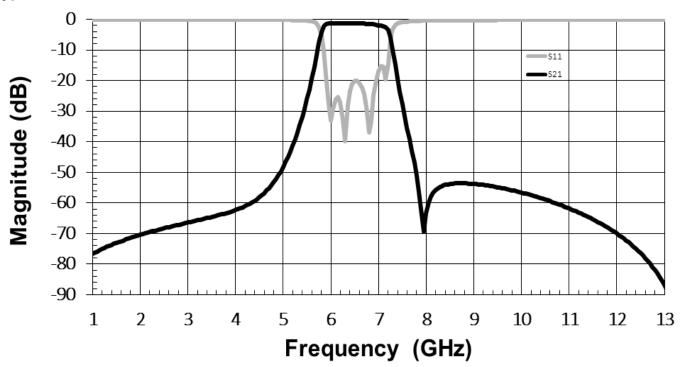

## SPECIFICATIONS\*

| Parameter                | Frequency<br>Range (GHz)                         | Min | Тур. | Max |
|--------------------------|--------------------------------------------------|-----|------|-----|
| Insertion Loss (dB)      | 6 - 7                                            | TBD | 3    | 3.5 |
| Return Loss (dB)         |                                                  | TBD | 12   | TBD |
| Low Side Rejection (dB)  | DC - 5.2                                         | TBD | 40   | TBD |
| High Side Rejection (dB) | 7.75 - 15.0                                      | TBD | 40   | TBD |
| Input Power (W)          |                                                  |     |      | TBD |
| Size (L x W x H)         | 0.500x 0.250 x 0.095 in<br>12.7 x 6.35 x 2.41 mm |     |      |     |

# **Typical Measured Performance**

6.5 GHz Surface Mount Bandpass Filter

## **B065NC5S**