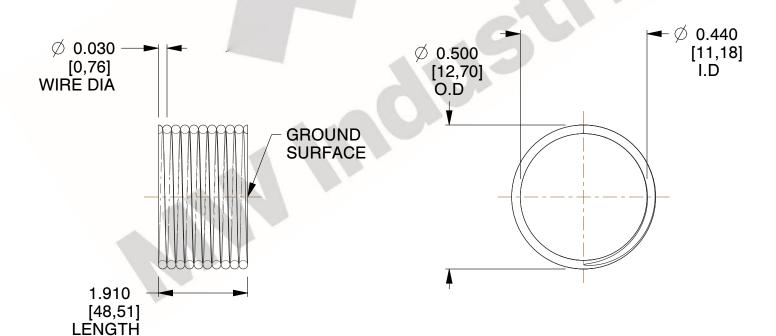

## **NOTES:**

1. Material : Stainless Steel

2. Finish: Glod Irridite

3. Ends: Closed and Ground

4. Total Coils: 10.000

5. Sugg. Max. Deflection: 0.100 (in)

6. Sugg. Max. Load : 2.300 (lbs)

7. All Drawing Dimensions are in Inches [mm]