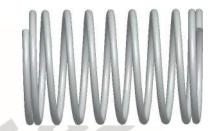

## **NOTES:**

1. Material: Stainless Steel

2. Finish: Glod Irridite

3. Ends: Closed

4. Total Coils: 10.000

5. Sugg. Max. Deflection: 0.480 (in)

6. Sugg. Max. Load : 2.300 (lbs)

7. All Drawing Dimensions are in Inches [mm]