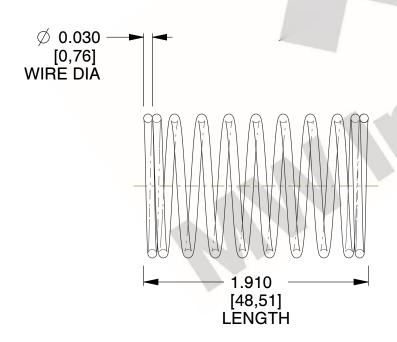

## **NOTES:**

1. Material: Stainless Steel

2. Finish: Glod Irridite

3. Ends: Closed

4. Total Coils: 10.000

5. Sugg. Max. Deflection: 0.480 (in)

6. Sugg. Max. Load : 2.300 (lbs)

7. All Drawing Dimensions are in Inches [mm]