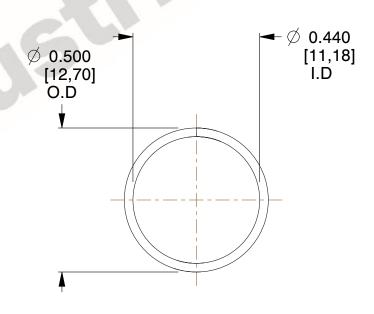

## **NOTES:**

1. Material: Stainless Steel

2. Finish: Glod Irridite

3. Ends: Closed

4. Total Coils: 10.000

5. Sugg. Max. Deflection: 0.480 (in)

6. Sugg. Max. Load : 2.300 (lbs)

7. All Drawing Dimensions are in Inches [mm]